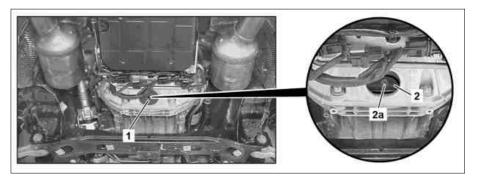

- 1 Take out cover (1) from bell housing.
- Turn the engine in the direction of engine rotation until the drain screw (2a) on the torque converter (2) is accessible.

P27.20-2099-04

- 3 Remove drain screw (2a) from torque converter (2) and allow ATF to drain.
  - i Transmission 722.6: Allow ATF to drain into a used oil collecting device.

Used oil collecting device - mobile gotis://S 18.1 05.0

i Transmission 722.9: Allow ATF to drain into a drain pan and note the quantity drained.

Drain pan

gotis://S 18.1 08.0

- 4 Replace sealing ring of drain screw (2a) and screw drain screw (2a) into the torque converter (2) Nm.
- 5 Insert cover (1) in bell housing.