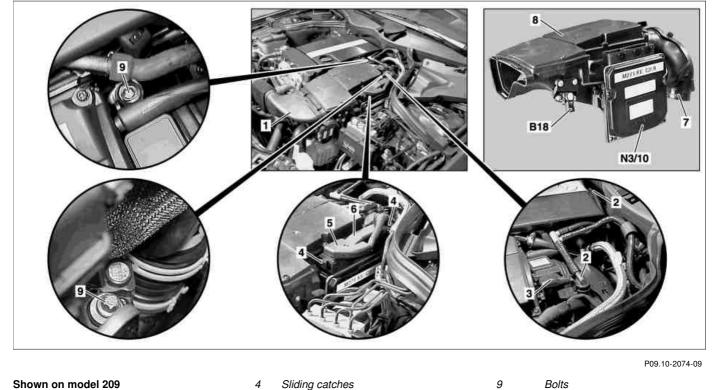

| Chown on model 200 | Shown | on | model | 209 |
|--------------------|-------|----|-------|-----|
|--------------------|-------|----|-------|-----|

Sliding catches 4 5 Electrical connector 6 7 8 Electrical connector

Air intake pipe

Air cleaner housing

Altitude sensor

ME-SFI [ME] control unit

B18

N3/10

9.3.10

Air guide pipe 1 2 Vacuum line

З Electrical connector

**Modification notes** 

| 16.5.06 | "Disconnect/connect battery ground line" removed |  |
|---------|--------------------------------------------------|--|

| XX | Remove/install                                                     |                                                                                                                                       |                     |
|----|--------------------------------------------------------------------|---------------------------------------------------------------------------------------------------------------------------------------|---------------------|
| 1  | Open engine hood                                                   | Model 203                                                                                                                             | AR88.40-P-1000P     |
|    |                                                                    | Model 209                                                                                                                             | AR88.40-P-1000Q     |
|    |                                                                    | Model 211                                                                                                                             | AR88.40-P-1000T     |
| 2  | Remove bolts (9)                                                   | Nm                                                                                                                                    | *BA09.10-P-1001-01C |
| 3  | Unclip air guide pipe (1)                                          |                                                                                                                                       |                     |
| 4  | Detach vacuum line (2)                                             | Model 203, 209                                                                                                                        |                     |
| 5  | Pull out electrical connectors (5, 6) from ME control unit (N3/10) | <b>i</b> Pull sliding catches (4) and remove electrical connectors (5, 6).                                                            |                     |
| 6  | Pull out electrical connector (3) from hot film<br>MAF sensor      |                                                                                                                                       |                     |
| 7  | Pull out electrical connector of altitude sensor (B18)             |                                                                                                                                       |                     |
| 8  | Detach hose from crankcase ventilation system                      |                                                                                                                                       |                     |
| 9  | Slacken hose clamp from air intake pipe (7)                        | i Installation: Inspect hose clamp, install new clamp if necessary.                                                                   | *003589033700       |
| 10 | Take out air filter housing (8)                                    | <b>i</b> Pull up rear air filter housing (8) and push in direction of passenger cell. Lift with screwdriver out of the rubber mounts. |                     |