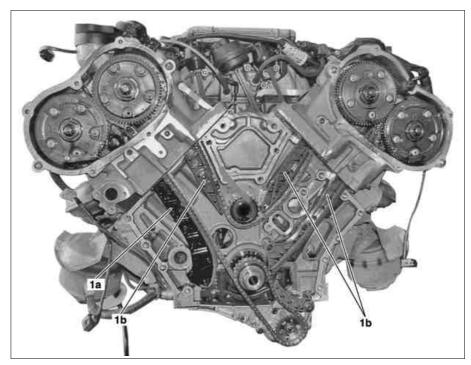

## Shown on engine 272 from engine number 30089233

1a Tensioning rail

P05.10-2390-06

- 5 Center valve of exhaust camshaft
- 7 Pulse wheel for exhaust camshaft
- 9 Camshaft adjuster of exhaust camshaft
- 11 Auxiliary bearing cap for exhaust camshaft