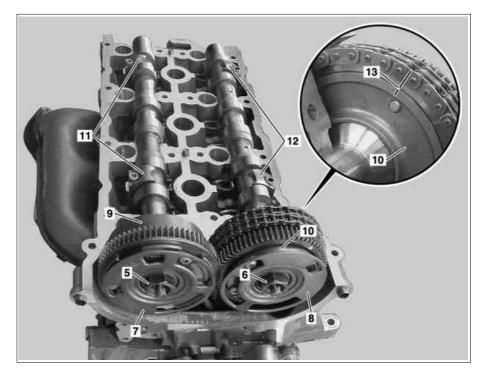

## Shown on engine 272 from engine number 30089233

1a Tensioning rail

P05.10-2390-06

- 5 Center valve of exhaust camshaft
- 7 Pulse wheel for exhaust camshaft
- 9 Camshaft adjuster of exhaust camshaft
- 11 Auxiliary bearing cap for exhaust camshaft