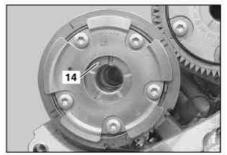

## Shown on engine 272 up to engine number 30089231

1a Tensioning rail

P05.10-2207-06

## Shown on engine 272 from engine number 30089233

1a Tensioning rail

P05.10-2390-06

- 5 Center valve of exhaust camshaft
- 7 Pulse wheel for exhaust camshaft
- 9 Camshaft adjuster of exhaust camshaft
- 11 Auxiliary bearing cap for exhaust camshaft