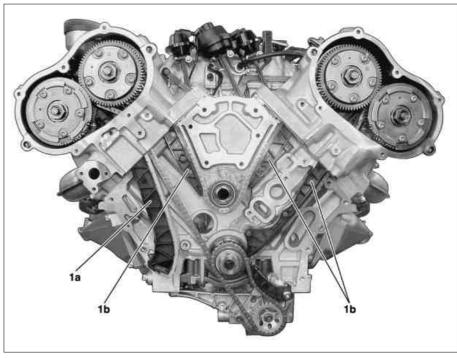

## Shown on engine 272 up to engine number 30089231

1a Tensioning rail

P05.10-2207-06