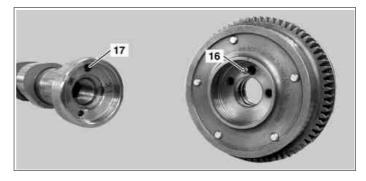

P05.20-2165-06

- 14 Bore in camshaft adjuster
- 15 Dowel pin in pulse wheel

P05.20-2167-04

- 16 Dowel pin in camshaft adjuster
- 17 Fitted bore on exhaust camshaft

P05.20-2166-10

| XX        | Remove/install                                                                                                                                      |                                                       |                     |
|-----------|-----------------------------------------------------------------------------------------------------------------------------------------------------|-------------------------------------------------------|---------------------|
| ⚠ Danger! | Risk of injury caused by fingers being pinched or crushed when removing, installing or aligning hoods, doors, trunk lids, liftgates or sliding roof | Keep body parts and limbs well clear of moving parts. | AS00.00-Z-0011-01A  |
| 1         | Open engine hood and raise to vertical position                                                                                                     | Model 203                                             | AR88.40-P-1000P     |
|           |                                                                                                                                                     | Model 209                                             | AR88.40-P-1000Q     |
| 2         | Remove air filter housing                                                                                                                           |                                                       | AR09.10-P-1150QB    |
| 3         | Remove front covers from cylinder heads                                                                                                             | Right cover                                           | AR01.30-P-5700QB    |
|           |                                                                                                                                                     | Left cover                                            | AR01.30-P-5700QC    |
| 4         | Remove centrifuge                                                                                                                                   |                                                       | AR01.20-P-2100QB    |
| <b>4</b>  | Checking                                                                                                                                            |                                                       |                     |
| 5         | Turn engine at crankshaft center bolt in the direction of engine rotation to 40° after ignition TDC and check position of camshafts                 | _                                                     | AR05.20-P-6010-01VB |
|           |                                                                                                                                                     | 3                                                     | *001589650900       |