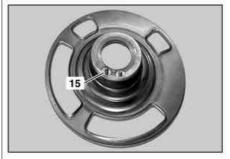

P05.20-2165-06

- 14 Bore in camshaft adjuster
- 15 Dowel pin in pulse wheel

P05.20-2167-04

- 16 Dowel pin in camshaft adjuster
- 17 Fitted bore on exhaust camshaft

P05.20-2166-10

| XX        | Remove/install                                                                                                                                      |                                                       |                     |
|-----------|-----------------------------------------------------------------------------------------------------------------------------------------------------|-------------------------------------------------------|---------------------|
| ⚠ Danger! | Risk of injury caused by fingers being pinched or crushed when removing, installing or aligning hoods, doors, trunk lids, liftgates or sliding roof | Keep body parts and limbs well clear of moving parts. | AS00.00-Z-0011-01A  |
| 1         | Open engine hood and raise to vertical position                                                                                                     | Model 203                                             | AR88.40-P-1000P     |
|           |                                                                                                                                                     | Model 209                                             | AR88.40-P-1000Q     |
| 2         | Remove air filter housing                                                                                                                           |                                                       | AR09.10-P-1150QB    |
| 3         | Remove front covers from cylinder heads                                                                                                             | Right cover                                           | AR01.30-P-5700QB    |
|           |                                                                                                                                                     | Left cover                                            | AR01.30-P-5700QC    |
| 4         | Remove centrifuge                                                                                                                                   |                                                       | AR01.20-P-2100QB    |
| <b>4</b>  | Checking                                                                                                                                            |                                                       |                     |
| 5         | Turn engine at crankshaft center bolt in the direction of engine rotation to 40° after ignition TDC and check position of camshafts                 | _                                                     | AR05.20-P-6010-01VB |
|           |                                                                                                                                                     | 3                                                     | *001589650900       |