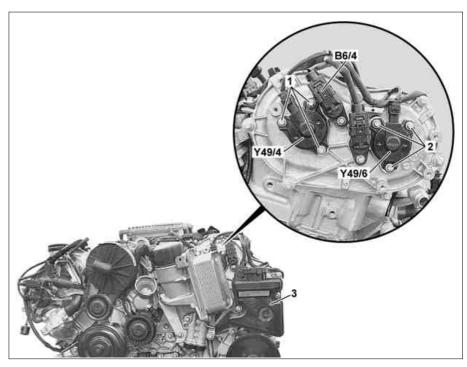

## ENGINE 273 in MODEL 209 Left cylinder head

- 1 Bolts2 Bolts
- 3 Power steering expansion reservoir

B6/4 Left intake camshaft Hall sensor B6/6 Left exhaust camshaft Hall sensor Y49/4 Left intake camshaft solenoid Y49/6 Left exhaust camshaft solenoid

## **Modification notes**

| 17.7.08 | Remove exhaust camshaft Hall sensor - added | Step 5.2 |  |
|---------|---------------------------------------------|----------|--|

| $\mathbb{X}$ | Remove/install                                                  |                                                                                                                                                                                   |                     |
|--------------|-----------------------------------------------------------------|-----------------------------------------------------------------------------------------------------------------------------------------------------------------------------------|---------------------|
| 1            | Remove left engine intake air duct and front engine cover       |                                                                                                                                                                                   |                     |
|              | Removal Intake camshaft solenoid (Y49/4)                        |                                                                                                                                                                                   |                     |
| 2            | Remove intake camshaft Hall sensor (B6/4)                       | Nm                                                                                                                                                                                | *BA15.10-P-1002-03E |
| 3            | Release and disconnect electrical connector on solenoid (Y49/4) |                                                                                                                                                                                   |                     |
| 4            | Remove bolts (1) and solenoid (Y49/4) from front cover          | i Installation: Replace sealing ring. i Installation: Tightening to indicated torque using an insert box wrench Hazet 6609 c-E8.                                                  |                     |
|              |                                                                 | Nm                                                                                                                                                                                | *BA15.10-P-1003-03E |
|              | Removal of exhaust camshaft solenoid (Y49/6)                    |                                                                                                                                                                                   |                     |
| 5.1          | Remove expansion reservoir (3)                                  | Vehicles up to including 31.01.2006<br>Model 203 without code (480) Rear axle<br>level control system<br>Model 209<br>Model 203 with code (480) Rear axle level<br>control system | AR46.25-P-1000QB    |
| 5.2          | Remove exhaust camshaft Hall sensor (B6/6)                      | Vehicles as of 01.02.2006                                                                                                                                                         | *BA15.10-P-1002-03E |
| 6            | Release and disconnect electrical connector on solenoid (Y49/6) |                                                                                                                                                                                   |                     |
| 7            | Remove bolts (2) and solenoid (Y49/6) from front cover          | i Installation: Replace sealing ring. i Installation: Tightening to indicated torque using an insert box wrench Hazet 6609 c-E8.                                                  | *BA15.10-P-1003-03E |
|              | 1                                                               |                                                                                                                                                                                   | DA15.10-P-1003-03E  |
| 8            | Install in the reverse order                                    |                                                                                                                                                                                   |                     |