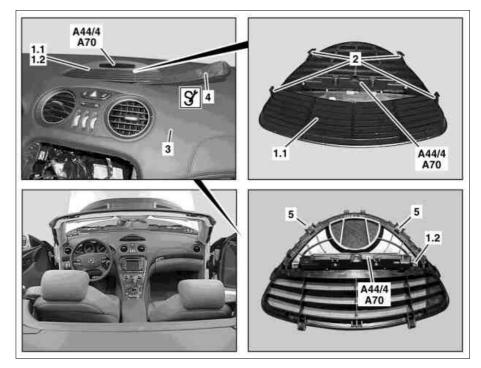

## Shown on vehicle without code (P99) Special model "AMG Black Series"

1.1 Cover (up to 28.2.06) 1.2 Cover (as of 1.3.06)

2 Catch hook (up to 28.2.06) 3 Instrument panel

A44/4 Center dashboard PTS warning

indicator (with code (220) Parktronic system (PTS))

A70 Electronic clock

P68.10-3527-06

| XX  | Remove/install                                                                    |                                                        |               |
|-----|-----------------------------------------------------------------------------------|--------------------------------------------------------|---------------|
| 1.1 | Unclip cover (1.1) on catch hooks (2) from dashboard (3) with mounting wedge (4). | up to 28.2.06                                          |               |
|     |                                                                                   | 8                                                      | *110589035900 |
| 1.2 | Unclip cover (1.2) on clips (5) from dashboard (3) with mounting wedge (4).       | As of 1.3.06                                           |               |
|     |                                                                                   | 3                                                      | *110589035900 |
| 2   | Disconnect electrical connector from electronic clock (A70)                       | i Installation: Adjust time on electronic clock (A70). |               |
| 3   | Disconnect electrical connector on center dashboard PTS warning indicator (A44/4) | On vehicles with code (220) Parktronic system (PTS)    |               |
| 4   | Take off cover (1)                                                                |                                                        |               |
| 5   | Install in the reverse order                                                      |                                                        |               |