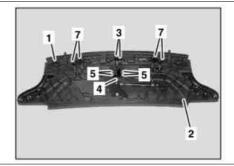

## MODEL 230.4 except CODE (P99) "AMG Black Series" special model

P77.30-2370-07

- 1 Compensating strip
- 2 Rear shelf main flap
- 3 Bolts
- з воня 4 Shift rail

- 5 Bolts6 Fixing
- 7 Bolts

- 8 Vise grip pliers
- A Gap dimension

|           | Adjust                                                                                                                                              |                                                                        |                     |
|-----------|-----------------------------------------------------------------------------------------------------------------------------------------------------|------------------------------------------------------------------------|---------------------|
| ⚠ Danger! | Risk of fire and explosion caused by machining/treating magnesium components                                                                        | Keep away from ignition sources and open flames.                       | AS60.00-Z-0006-01R  |
| (1)       | Information on machining/treating magnesium components                                                                                              |                                                                        | AH60.00-P-0023-01R  |
| 1         | Remove operating cable for Vario roof rear shelf                                                                                                    | i Remove operating cable only on drive for operating cable.            | AR77.30-P-6344R     |
| 2         | Remove bolts (3)                                                                                                                                    |                                                                        |                     |
| 3         | Loosen bolts (7)                                                                                                                                    |                                                                        |                     |
| 4         | Loosen bolts (5)                                                                                                                                    |                                                                        |                     |
| 5         | Position shift rail (4) in fastener (6) and tighten with suitable vise grip pliers (8).                                                             |                                                                        |                     |
| 6         | Tighten bolts (5)                                                                                                                                   | Nm                                                                     | *BA77.30-P-1003-01B |
| 7         | Screw in screws (3)                                                                                                                                 | Screw in bolts (3) so that compensating strips (1) can still be moved. |                     |
| 8         | Slightly push compensating strips (1) upward and tighten bolts (3).                                                                                 | Nm                                                                     | *BA77.30-P-1004-01B |
| 9         | Check gap (A) between rear shelf main flap (2) and compensating strips (1) with feeler gauge, if necessary adjust by moving compensating strip (1). |                                                                        | *BE77.30-P-1002-01A |
|           |                                                                                                                                                     | 3                                                                      | *129589032100       |
| 10        | Tighten bolts (7) on outer hinge of compensating strip (1) on rear shelf main flap (2)                                                              | [Nm]                                                                   | *BA77.30-P-1002-01B |
| 11        | Install operating cable for Vario roof rear shelf                                                                                                   |                                                                        | AR77.30-P-6344R     |
| 12        | Fully open Vario roof using Vario roof switch                                                                                                       |                                                                        |                     |
| 13        | Check adjustment of compensating strip (1), repeat adjustment if necessary.                                                                         |                                                                        |                     |