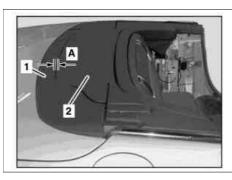

## MODEL 230.4 except CODE (P99) "AMG Black Series" special model

P77.30-2370-07

- 1 Compensating strip
- 2 Rear shelf main flap
- 3 Bolts
- з воня 4 Shift rail

- 5 Bolts6 Fixing
- 7 Bolts

- 8 Vise grip pliers
- A Gap dimension

|           | Adjust                                                                                                                                              |                                                                        |                     |
|-----------|-----------------------------------------------------------------------------------------------------------------------------------------------------|------------------------------------------------------------------------|---------------------|
| ⚠ Danger! | Risk of fire and explosion caused by machining/treating magnesium components                                                                        | Keep away from ignition sources and open flames.                       | AS60.00-Z-0006-01R  |
| (1)       | Information on machining/treating magnesium components                                                                                              |                                                                        | AH60.00-P-0023-01R  |
| 1         | Remove operating cable for Vario roof rear shelf                                                                                                    | i Remove operating cable only on drive for operating cable.            | AR77.30-P-6344R     |
| 2         | Remove bolts (3)                                                                                                                                    |                                                                        |                     |
| 3         | Loosen bolts (7)                                                                                                                                    |                                                                        |                     |
| 4         | Loosen bolts (5)                                                                                                                                    |                                                                        |                     |
| 5         | Position shift rail (4) in fastener (6) and tighten with suitable vise grip pliers (8).                                                             |                                                                        |                     |
| 6         | Tighten bolts (5)                                                                                                                                   | Nm                                                                     | *BA77.30-P-1003-01B |
| 7         | Screw in screws (3)                                                                                                                                 | Screw in bolts (3) so that compensating strips (1) can still be moved. |                     |
| 8         | Slightly push compensating strips (1) upward and tighten bolts (3).                                                                                 | Nm                                                                     | *BA77.30-P-1004-01B |
| 9         | Check gap (A) between rear shelf main flap (2) and compensating strips (1) with feeler gauge, if necessary adjust by moving compensating strip (1). |                                                                        | *BE77.30-P-1002-01A |
|           |                                                                                                                                                     | 3                                                                      | *129589032100       |
| 10        | Tighten bolts (7) on outer hinge of compensating strip (1) on rear shelf main flap (2)                                                              | [Nm]                                                                   | *BA77.30-P-1002-01B |
| 11        | Install operating cable for Vario roof rear shelf                                                                                                   |                                                                        | AR77.30-P-6344R     |
| 12        | Fully open Vario roof using Vario roof switch                                                                                                       |                                                                        |                     |
| 13        | Check adjustment of compensating strip (1), repeat adjustment if necessary.                                                                         |                                                                        |                     |