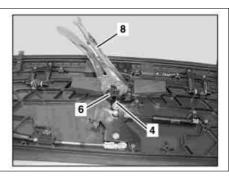

## MODEL 230.4 except CODE (P99) "AMG Black Series" special model

P77.30-2370-07

- 1 Compensating strip
- 2 Rear shelf main flap
- 3 Bolts
- з воня 4 Shift rail

- 5 Bolts6 Fixing
- 7 Bolts

- 8 Vise grip pliers
- A Gap dimension

|           | Adjust                                                                                                                                              |                                                                        |                     |
|-----------|-----------------------------------------------------------------------------------------------------------------------------------------------------|------------------------------------------------------------------------|---------------------|
| ⚠ Danger! | Risk of fire and explosion caused by machining/treating magnesium components                                                                        | Keep away from ignition sources and open flames.                       | AS60.00-Z-0006-01R  |
| (1)       | Information on machining/treating magnesium components                                                                                              |                                                                        | AH60.00-P-0023-01R  |
| 1         | Remove operating cable for Vario roof rear shelf                                                                                                    | i Remove operating cable only on drive for operating cable.            | AR77.30-P-6344R     |
| 2         | Remove bolts (3)                                                                                                                                    |                                                                        |                     |
| 3         | Loosen bolts (7)                                                                                                                                    |                                                                        |                     |
| 4         | Loosen bolts (5)                                                                                                                                    |                                                                        |                     |
| 5         | Position shift rail (4) in fastener (6) and tighten with suitable vise grip pliers (8).                                                             |                                                                        |                     |
| 6         | Tighten bolts (5)                                                                                                                                   | Nm                                                                     | *BA77.30-P-1003-01B |
| 7         | Screw in screws (3)                                                                                                                                 | Screw in bolts (3) so that compensating strips (1) can still be moved. |                     |
| 8         | Slightly push compensating strips (1) upward and tighten bolts (3).                                                                                 | Nm                                                                     | *BA77.30-P-1004-01B |
| 9         | Check gap (A) between rear shelf main flap (2) and compensating strips (1) with feeler gauge, if necessary adjust by moving compensating strip (1). |                                                                        | *BE77.30-P-1002-01A |
|           |                                                                                                                                                     | 3                                                                      | *129589032100       |
| 10        | Tighten bolts (7) on outer hinge of compensating strip (1) on rear shelf main flap (2)                                                              | [Nm]                                                                   | *BA77.30-P-1002-01B |
| 11        | Install operating cable for Vario roof rear shelf                                                                                                   |                                                                        | AR77.30-P-6344R     |
| 12        | Fully open Vario roof using Vario roof switch                                                                                                       |                                                                        |                     |
| 13        | Check adjustment of compensating strip (1), repeat adjustment if necessary.                                                                         |                                                                        |                     |