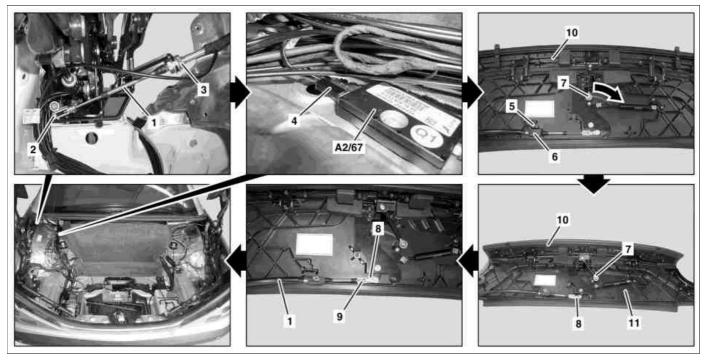

## MODEL 230.4 except CODE (P99) "AMG Black Series" special model

P77.30-2105-09

- Operating cable Spring flap bolt 2
- 3 Nut
- 4 5 Electrical connector
- Screw

- Retaining plate 6
- Shift rail
- 8 Spring flap bolt
- Control cable mount

- 10 Compensating strip Rear shelf main flap 11
- A2/67 Rear shelf antenna amplifier

| XX        | Remove/install                                                                            |                                                                                                                                                                                   |                     |
|-----------|-------------------------------------------------------------------------------------------|-----------------------------------------------------------------------------------------------------------------------------------------------------------------------------------|---------------------|
| 1         | Remove left side paneling in trunk                                                        |                                                                                                                                                                                   | AR68.30-P-4800R     |
| 2         | Remove spring flap bolt (2) at bottom end of operating cable (1).                         |                                                                                                                                                                                   |                     |
|           |                                                                                           | Installation: Check adjustment of operating cable (1), correct if necessary.                                                                                                      | AR77.30-P-6345R     |
| 3         | Loosen nut (3) and unhook operating cable (1).                                            |                                                                                                                                                                                   |                     |
| 4         | Disconnect electrical connector (4) from rear shelf antenna amplifier (A2/67)             |                                                                                                                                                                                   |                     |
| 5         | Complete remove Vario roof rear shelf                                                     |                                                                                                                                                                                   | AR77.30-P-6340R     |
| ⚠ Danger! | Risk of fire and explosion caused by machining/treating magnesium components              | Keep away from ignition sources and open flames.                                                                                                                                  | AS60.00-Z-0006-01R  |
| 6         | Unscrew bolt (5) and remove retaining plate (6).                                          | Nm                                                                                                                                                                                | *BA77.30-P-1006-01B |
| (3)       | Information on machining/treating magnesium components                                    |                                                                                                                                                                                   | AH60.00-P-0023-01R  |
| 7         | Move compensating strips (10) in 90° position to rear shelf main flap (11)                | For this purpose push shift rail (7) in direction of arrow and simultaneously fold in compensating strips (10). This provides sufficient space for removing spring flap bolt (8). |                     |
| 8         | Remove spring flap bolt (8) and remove operating cable (1) from rear shelf main flap (11) | i Installation: The open side of the control cable mount (9) should be visible.                                                                                                   |                     |
| 9         | Install in the reverse order                                                              |                                                                                                                                                                                   |                     |