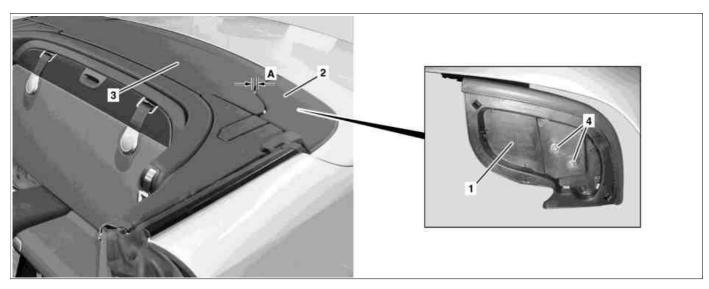

## MODEL 230.4 except CODE (P99) "AMG Black Series" special model

P77.30-2109-08

- 1 Side flap
  - Side flap cover

- 3 Rear shelf main flap
- 4 Bolts

A Gap dimension

| 4 | Checking                                                                                                  |    |                     |
|---|-----------------------------------------------------------------------------------------------------------|----|---------------------|
| 1 | Fully open Vario roof using Vario roof switch                                                             |    |                     |
| 2 | Check gap (A) between rear shelf main flap (3) and side flap cover (2) with feeler gauge.                 |    | *BE77.30-P-1003-01A |
|   |                                                                                                           | 8  | *129589032100       |
|   | Adjust                                                                                                    |    |                     |
| 3 | Remove left and right side flap cover (2).                                                                |    | AR77.30-P-6379R     |
| 4 | Loosen bolts (4)                                                                                          |    |                     |
| 5 | Lay side flap cover (2) down onto side flap (1) and uniformly adjust gap (A) over entire length of joint. |    | *BE77.30-P-1003-01A |
|   | ,                                                                                                         | 8  | *129589032100       |
| 6 | Remove side flap cover (2) and tighten bolts (4).                                                         | Nm | *BA77.30-P-1009-01B |
| 7 | Lay side flap cover (2) down onto side flap (1) and check gap (A) with feeler gauge,                      |    | *BE77.30-P-1003-01A |
|   | repeat adjustment if necessary.                                                                           | 3  | *129589032100       |
| 8 | Install left and right side flap cover (2)                                                                |    | AR77.30-P-6379R     |
| 9 | Check gap (A) with feeler gauge, repeat adjustment if necessary.                                          |    | *BE77.30-P-1003-01A |
|   |                                                                                                           | 3  | *129589032100       |