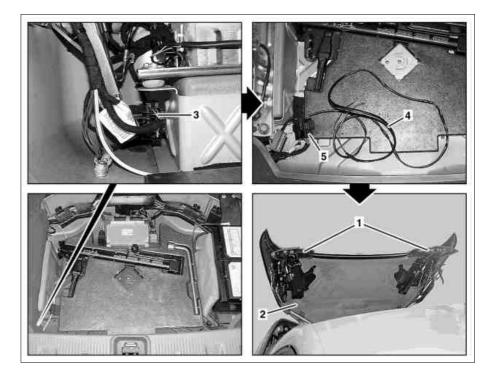

## AR77.30-P-6369RPerform emergency operation of side flapsMODEL230.4 except CODE (P99) "AMG Black Series" special model

- 1 Side flaps
- 2 Trunk lid
- 3 Electrical connector
- 4 Wiring harness
- 5 Electrical connector

P77.30-2135-06

| ⚠ Danger! | Risk of injury caused by moving parts that<br>can pinch, crush or, in extreme cases, even<br>sever extremities | No parts of the body or limbs should be<br>within the operating range of the mechanism<br>when moving components. | AS00.00-Z-0009-01A |
|-----------|----------------------------------------------------------------------------------------------------------------|-------------------------------------------------------------------------------------------------------------------|--------------------|
| i         | Perform work described below only if it is not<br>possible to fold in side flaps (1) with STAR<br>DIAGNOSIS.   |                                                                                                                   |                    |
| 1         | Move trunk lid (2) to assembly position                                                                        |                                                                                                                   | AR88.50-P-5000-01R |
| 2         | Disconnect ground line from on board electrical system battery and starter battery                             |                                                                                                                   | AR54.10-P-0003R    |
| 3         | Turn electrical connector (3) counterclockwise and remove                                                      |                                                                                                                   |                    |
| 4         | Connect wiring harness (4) to electrical connector (5)                                                         |                                                                                                                   |                    |
| ₩F        | Wiring harness for emergency operation of side flaps                                                           |                                                                                                                   | WF58.50-P-7730-01R |
| 5         | Fold down rear trunk lid (2) and lock in trunk lid lock                                                        |                                                                                                                   |                    |
| 6         | Connect wiring harness (4) to suitable<br>external power source and fold in side flaps<br>(1)                  |                                                                                                                   |                    |
| 7         | Release trunk lid lock with emergency key and put up trunk lid (2)                                             |                                                                                                                   |                    |
| 8         | Connect ground line to on board electrical system battery and starter battery.                                 |                                                                                                                   | AR54.10-P-0003R    |