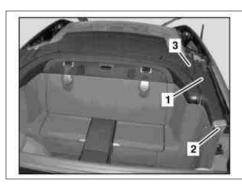

## MODEL 230.4 except CODE (P99) "AMG Black Series" special model

P68.30-2388-07

1 Trim 2 Panel 3 Cap 4 Screw 5 Clip

| XX | Remove/install                                                                         |                                                                                                                  |               |
|----|----------------------------------------------------------------------------------------|------------------------------------------------------------------------------------------------------------------|---------------|
| 1  | Completely open Vario roof                                                             |                                                                                                                  |               |
| 2  | Remove cover (2)                                                                       |                                                                                                                  |               |
| 3  | Open cap (3) and loosen bolt (4).                                                      | i Installation: Align paneling (1) so that it does not make contact with intermediate bearing to prevent noises. |               |
| 4  | Unclip paneling (1) from clips (5) with mounting wedge and remove from center console. | 3                                                                                                                | *110589035900 |
| 5  | Install in the reverse order                                                           |                                                                                                                  |               |