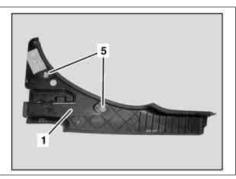

## MODEL 230.4 except CODE (P99) "AMG Black Series" special model

P68.30-2388-07

1 Trim 2 Panel 3 Cap 4 Screw 5 Clip

| XX | Remove/install                                                                         |                                                                                                                  |               |
|----|----------------------------------------------------------------------------------------|------------------------------------------------------------------------------------------------------------------|---------------|
| 1  | Completely open Vario roof                                                             |                                                                                                                  |               |
| 2  | Remove cover (2)                                                                       |                                                                                                                  |               |
| 3  | Open cap (3) and loosen bolt (4).                                                      | i Installation: Align paneling (1) so that it does not make contact with intermediate bearing to prevent noises. |               |
| 4  | Unclip paneling (1) from clips (5) with mounting wedge and remove from center console. | 3                                                                                                                | *110589035900 |
| 5  | Install in the reverse order                                                           |                                                                                                                  |               |