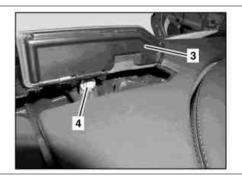

## MODEL 230.4 except CODE (P99) "AMG Black Series" special model

P68.30-2388-07

1 Trim 2 Panel 3 Cap 4 Screw 5 Clip

| XX | Remove/install                                                                         |                                                                                                                  |               |
|----|----------------------------------------------------------------------------------------|------------------------------------------------------------------------------------------------------------------|---------------|
| 1  | Completely open Vario roof                                                             |                                                                                                                  |               |
| 2  | Remove cover (2)                                                                       |                                                                                                                  |               |
| 3  | Open cap (3) and loosen bolt (4).                                                      | i Installation: Align paneling (1) so that it does not make contact with intermediate bearing to prevent noises. |               |
| 4  | Unclip paneling (1) from clips (5) with mounting wedge and remove from center console. | 3                                                                                                                | *110589035900 |
| 5  | Install in the reverse order                                                           |                                                                                                                  |               |