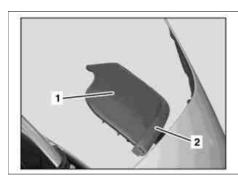

## MODEL 230.4 except CODE (P99) "AMG Black Series" special model







P77.30-2111-07

## Shown on right side of vehicle

1 Cove

- 2 Side flap
- 3 Clip

## 4 Catch hook

| XX | Remove/install                                                                                                          |                              |               |
|----|-------------------------------------------------------------------------------------------------------------------------|------------------------------|---------------|
| 1  | Open trunk lid                                                                                                          | i Vario roof must be closed. |               |
| 2  | Press clips (3) together                                                                                                |                              |