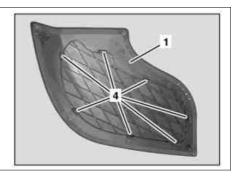

## Shown on right side of vehicle

1 Cove

- 2 Side flap
- 3 Clip

## 4 Catch hook

| XX | Remove/install                                                                                                          |                              |               |
|----|-------------------------------------------------------------------------------------------------------------------------|------------------------------|---------------|
| 1  | Open trunk lid                                                                                                          | i Vario roof must be closed. |               |
| 2  | Press clips (3) together                                                                                                |                              |               |
| 3  | Unclip catch hook (4) with suitable driver and simultaneously press cover (1) off of side flap (2) with mounting wedge. | [A]                          | *110589035900 |
| 4  | Install in the reverse order                                                                                            |                              |               |