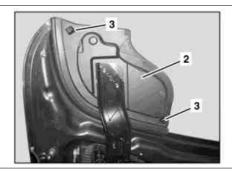

## 4 Catch hook

| XX | Remove/install                                                                                                          |                              |               |
|----|-------------------------------------------------------------------------------------------------------------------------|------------------------------|---------------|
| 1  | Open trunk lid                                                                                                          | i Vario roof must be closed. |               |
| 2  | Press clips (3) together                                                                                                |                              |               |
| 3  | Unclip catch hook (4) with suitable driver and simultaneously press cover (1) off of side flap (2) with mounting wedge. | [A]                          | *110589035900 |
| 4  | Install in the reverse order                                                                                            |                              |               |