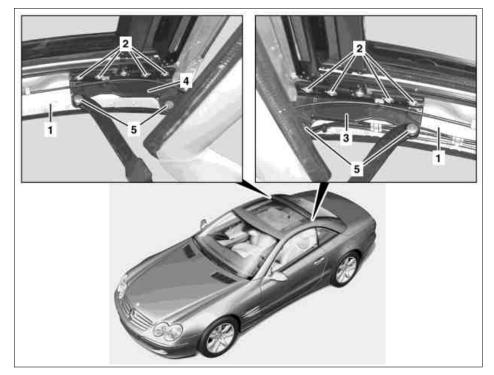

## MODEL 230.4 with CODE (415) Glass roof

- 1 Vario roof front section
- Bolts
- Left fixture
- Right fixture
- 2 3 4 5 Bolts

P77.50-2110-06

| XX        | Remove/install                                                                                                                                                                                                 |                                                                                                                                                                                                                                                                                                                                                                                                                                                                               |                     |
|-----------|----------------------------------------------------------------------------------------------------------------------------------------------------------------------------------------------------------------|-------------------------------------------------------------------------------------------------------------------------------------------------------------------------------------------------------------------------------------------------------------------------------------------------------------------------------------------------------------------------------------------------------------------------------------------------------------------------------|---------------------|
| ⚠ Danger! | Risk of injury caused by moving parts that<br>can pinch, crush or, in extreme cases even<br>sever extremities.                                                                                                 | No parts of the body or limbs should be within<br>the operating range of the mechanism when<br>components are in motion.                                                                                                                                                                                                                                                                                                                                                      | AS00.00-Z-0009-01A  |
| ⚠ Danger! | <b>Risk of injury</b> caused by body parts being<br>trapped or crushed when working on partially<br>open Vario roof (stop mode) or in its closing<br>area as a result of the Vario roof suddenly<br>collapsing | Secure Vario roof with a suitable special tool.                                                                                                                                                                                                                                                                                                                                                                                                                               | AS77.50-Z-0001-01A  |
| ()        | Notes on performing assembly work on Vario roof                                                                                                                                                                |                                                                                                                                                                                                                                                                                                                                                                                                                                                                               | AH77.30-P-0002-01R  |
| 1         | Remove catch on Vario roof front section (1)                                                                                                                                                                   | <b>1</b> Do not loosen bolts (2) on left mount (3) or right mount (4), because they are adjusted at the factory and cannot be moved to the correct position again without measuring device.                                                                                                                                                                                                                                                                                   | AR77.33-P-3400R     |
| 2         | Remove control cables, hydraulic and electric lines from Vario roof front section (1)                                                                                                                          | <b>i</b> Installation: Replace cable strap and damaged clips.                                                                                                                                                                                                                                                                                                                                                                                                                 |                     |
| 3         | Move Vario roof with Vario roof switch to<br>intermediate position until bolts (5) are<br>accessible                                                                                                           | When opening the Vario roof, ensure the electric and hydraulic lines as well as the control cables are not pinched.<br>It is not possible to secure the intermediate position of the Vario roof with the special tool; for this reason, do not leave ignition switched on.<br>Vario roof remains in this position for 7 min. after releasing roof switch (stop function). The stop function can be increased by an additional 7 min. by pressing the Vario roof switch again. |                     |
| GF        | Vario roof stop function, function                                                                                                                                                                             |                                                                                                                                                                                                                                                                                                                                                                                                                                                                               | GF77.39-P-4001R     |
| 4         | Unscrew bolts (5) from left mount (3) and right mount (4).                                                                                                                                                     | Nm                                                                                                                                                                                                                                                                                                                                                                                                                                                                            | *BA77.50-P-1001-01A |
|           | Notes on self-locking nuts and bolts                                                                                                                                                                           |                                                                                                                                                                                                                                                                                                                                                                                                                                                                               | AH00.00-N-0001-01A  |
| 5         | Remove Vario roof front section (1)                                                                                                                                                                            |                                                                                                                                                                                                                                                                                                                                                                                                                                                                               |                     |
| 6         | Install in opposite order                                                                                                                                                                                      |                                                                                                                                                                                                                                                                                                                                                                                                                                                                               |                     |