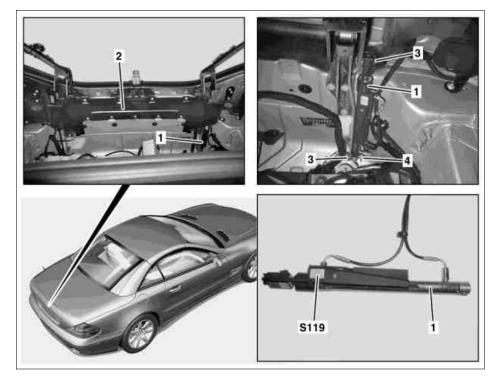

- 1 Trunk lid actuation hydraulic cylinder
- 2 Reinforcement
- 3 Retaining clip
- 4 Pin
- S119 Tubular frame "open" limit switch

P77.37-2047-06

| XX        | Remove/install                                                                                                 |                                                                                                                                          |                     |
|-----------|----------------------------------------------------------------------------------------------------------------|------------------------------------------------------------------------------------------------------------------------------------------|---------------------|
| ⚠ Danger! | Risk of injury caused by moving parts that<br>can pinch, crush or, in extreme cases even<br>sever extremities. | No parts of the body or limbs should be within<br>the operating range of the mechanism when<br>components are in motion.                 | AS00.00-Z-0009-01A  |
|           | Notes on Vario roof assembly work                                                                              |                                                                                                                                          | AH77.30-P-0002-01R  |
| 1         | Remove paneling from rear center section                                                                       |                                                                                                                                          | AR68.30-P-4785R     |
| 2         | Remove reinforcement (2).                                                                                      | Nm                                                                                                                                       | *BA64.20-P-1001-01A |
| 3         | Disconnect electrical connector on tubular frame "open" limit switch (S119)                                    |                                                                                                                                          |                     |
| 4         | Unclip retaining clips (3).                                                                                    |                                                                                                                                          |                     |
| 5         | Remove pin (4) with suitable punch.                                                                            |                                                                                                                                          |                     |
| 6         | Remove trunk lid actuation hydraulic cylinder<br>(1) together with tubular frame "open" limit<br>switch (S119) |                                                                                                                                          |                     |
| 7         | Unclip tubular frame open limit switch (S119) from trunk lid actuation hydraulic cylinder (1)                  |                                                                                                                                          |                     |
| 8         | Expose hydraulic lines No. 92 and 32 on trunk<br>lid actuation hydraulic cylinder (1) to RVC<br>hydraulic unit | <ul> <li>Do not kink hydraulic lines No. 92 and 32 to prevent damaging them.</li> <li>Installation: Install new cable straps.</li> </ul> |                     |
| 9         | Remove hydraulic lines No. 92 and 32 from RVC hydraulic unit                                                   |                                                                                                                                          | AR77.37-P-3500R     |
| 10        | Remove trunk lid actuation hydraulic cylinder (1) from trunk                                                   |                                                                                                                                          |                     |
| 11        | Install in the reverse order                                                                                   |                                                                                                                                          |                     |
|           |                                                                                                                |                                                                                                                                          |                     |

## <sup>Nm</sup> Rear

| Number | Designation | M(<br>23 | odel<br>0 |
|--------|-------------|----------|-----------|
|        |             |          |           |

| BA64.20-P-1001-01A | Bolt, reinforcement plate to rear center section Nm | 8 |
|--------------------|-----------------------------------------------------|---|
|                    |                                                     |   |