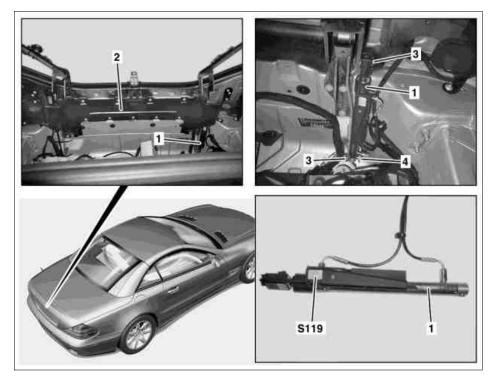

## MODEL 230.4 except CODE (P99) Special model "AMG Black Series"

- 1 Trunk lid actuation hydraulic cylinder
- 2 Reinforcement
- 3 Retaining clip
- 4 Pin

S119 Tubular frame "open" limit switch

P77.37-2047-06

| X         | Remove/install                                                                                           |                                                                                                                    |                     |
|-----------|----------------------------------------------------------------------------------------------------------|--------------------------------------------------------------------------------------------------------------------|---------------------|
| ⚠ Danger! | Risk of injury caused by moving parts that can pinch, crush or, in extreme cases even sever extremities. | No parts of the body or limbs should be within the operating range of the mechanism when components are in motion. | AS00.00-Z-0009-01A  |
| (4)       | Notes on Vario roof assembly work                                                                        |                                                                                                                    | AH77.30-P-0002-01R  |
| 1         | Remove paneling from rear center section                                                                 |                                                                                                                    | AR68.30-P-4785R     |
| 2         | Remove reinforcement (2).                                                                                | Nm                                                                                                                 | *BA64.20-P-1001-01A |
| 3         | Disconnect electrical connector on tubular frame "open" limit switch (S119)                              |                                                                                                                    |                     |
| 4         | Unclip retaining clips (3).                                                                              |                                                                                                                    |                     |
| 5         | Remove pin (4) with suitable punch.                                                                      |                                                                                                                    |                     |
| 6         | Remove trunk lid actuation hydraulic cylinder (1) together with tubular frame "open" limit switch (S119) |                                                                                                                    |                     |
| 7         | Unclip tubular frame open limit switch (S119) from trunk lid actuation hydraulic cylinder (1)            |                                                                                                                    |                     |
| 8         | Expose hydraulic lines No. 92 and 32 on trunk lid actuation hydraulic cylinder (1) to RVC hydraulic unit | Do not kink hydraulic lines No. 92 and 32 to prevent damaging them.  i Installation: Install new cable straps.     |                     |
| 9         | Remove hydraulic lines No. 92 and 32 from RVC hydraulic unit                                             |                                                                                                                    | AR77.37-P-3500R     |
| 10        | Remove trunk lid actuation hydraulic cylinder (1) from trunk                                             |                                                                                                                    |                     |
| 11        | Install in the reverse order                                                                             |                                                                                                                    |                     |