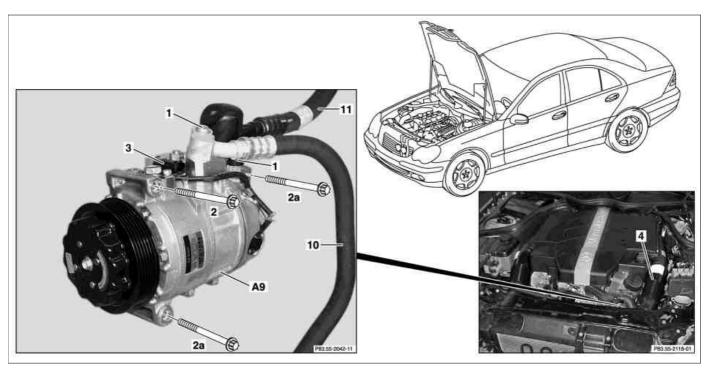

## Illustrated on Model 203.0

1Bolts3Plug connection11Intake pressure line2Screw4Air inlet pipeA9Refrigerant compressor2aBolts10High pressure pipe

| XX         | Remove/Install                                                                                                                                                                                                                                        |                                                                                                                                                                                                             |                                       |
|------------|-------------------------------------------------------------------------------------------------------------------------------------------------------------------------------------------------------------------------------------------------------|-------------------------------------------------------------------------------------------------------------------------------------------------------------------------------------------------------------|---------------------------------------|
| ⚠ Danger!  | Risk of explosion from welding or soldering work on closed air conditioning system. Risk of poisoning. Inhaling overheated refrigeran vapors may be toxic. Risk of injury. Contact with liquid refrigerant may result in injury to the skin and eyes. | closed air conditioning system. No smoking tor open flames. Wear eye protection and                                                                                                                         | AS83.00-Z-0001-01A                    |
| <b>(</b> ) | Conduct if air conditioning system is damaged or leaking                                                                                                                                                                                              | All models                                                                                                                                                                                                  | AH83.30-N-0004-01A                    |
| (9)        | Protect air conditioning circuit and components from moisture when carrying out repair work                                                                                                                                                           | Model 199 Model 203 with CODE (580a) automatic air conditioning Model 203 with CODE (581b) comfort automatic air conditioning Model 209                                                                     | AH83.30-P-0005-01P                    |
| i          | Notes on handling refrigerant R134a                                                                                                                                                                                                                   | All models with R134a refrigerant                                                                                                                                                                           | AH83.30-N-0003-01A                    |
| 1          | Remove drier cartridge                                                                                                                                                                                                                                | i Installation: Following each opening of the refrigerant circuit the drier cartridge has to be replaced, in order to ensure correct functionality of the air conditioning.  Models 209, 203 up to 23.04.04 | AR83.30-P-6521P                       |
|            |                                                                                                                                                                                                                                                       | Model 203 as of 24.04.04                                                                                                                                                                                    | AR83.30-P-6521PA                      |
| 2          | Remove air inlet pipe (4)                                                                                                                                                                                                                             |                                                                                                                                                                                                             | 7.1.100.100 / 00211 / 1               |
| 3          | Remove poly V-belt                                                                                                                                                                                                                                    | Model 203.065/265<br>Models 203.061/064/081/084/261/264/281<br>/284, 209.361/365/461/465<br>Type 203.764                                                                                                    | AR13.22-P-1202SVK<br>AR13.22-P-1202PV |
| 4          | Disconnect connector (3)                                                                                                                                                                                                                              |                                                                                                                                                                                                             |                                       |
| 5          | Unscrew bolts (1)                                                                                                                                                                                                                                     | Mm Bolt for intake line on refrigerant compressor                                                                                                                                                           | *BA83.30-P-1003-01D                   |
|            |                                                                                                                                                                                                                                                       | Bolt for pressure line on refrigerant compressor                                                                                                                                                            | *BA83.30-P-1004-01D                   |
| 6          | Detach intake pressure line (11) and high pressure line (10) and place aside                                                                                                                                                                          | i Seal off openings of intake pressure line (11) and high pressure line (10) in order to avoid penetration by foreign bodies.                                                                               |                                       |

|      |                                                                                  | installation: Replace sealing rings. Moisten threads and sealing rings with compressor oil. |                     |
|------|----------------------------------------------------------------------------------|---------------------------------------------------------------------------------------------|---------------------|
|      |                                                                                  | Set of plugs                                                                                | *129589009100       |
| 7    | Unscrew bolt (2)                                                                 | Nm Bolt for refrigerant compressor on bracket                                               | *BA83.55-P-1001-01F |
| 8    | Remove bottom engine compartment paneling                                        | i Front engine compartment paneling                                                         | AR61.20-P-1105P     |
| 9    | Unscrew bolts (2a)                                                               | Nm Bolt for refrigerant compressor on bracket                                               | *BA83.55-P-1001-01F |
| 10   | Remove refrigerant compressor (A9)                                               | Remove refrigerant compressor (A9) upward between engine and electric fan.                  |                     |
| 11   | Install in the reverse order                                                     |                                                                                             |                     |
| 12   | Correct oil level in refrigerant compressor (A9)                                 |                                                                                             | AR83.55-P-5250P     |
|      | Replace                                                                          |                                                                                             |                     |
| 13.1 | Replace intake pressure line (11) and high pressure line (10) with sealing rings | i Only if the refrigerant compressor (A9) is replaced as a result of internal damage.       |                     |
| 14.1 | Replace expansion valve                                                          | i Only if the refrigerant compressor (A9) is replaced as a result of internal damage.       |                     |
|      |                                                                                  | Model 203                                                                                   | AR83.30-P-5520P     |
|      |                                                                                  | Model 209                                                                                   | AR83.30-P-5520Q     |