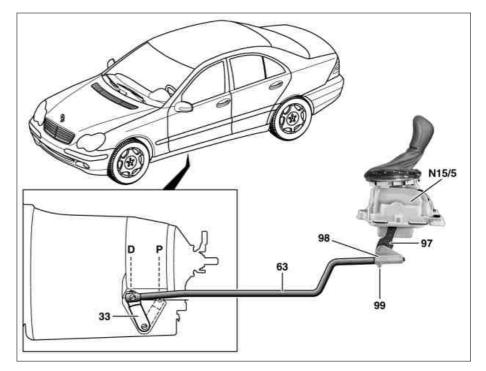

## Illustrated on model 203

- 33 Range selector lever
- 63 Shift rod
- 97 Intermediate lever
- 98 Rod head 99 Bolt
- 99 DOIL
- N15/5 Electronic selector lever module control unit

P27.10-2096-06

|           | Adjust                                                                                   |                                                                                                                                                                                                                                 |                     |  |
|-----------|------------------------------------------------------------------------------------------|---------------------------------------------------------------------------------------------------------------------------------------------------------------------------------------------------------------------------------|---------------------|--|
| ⚠ Danger! | <b>Risk of death</b> caused by vehicle slipping or toppling off of the lifting platform. |                                                                                                                                                                                                                                 |                     |  |
| 1         | Move selector lever to position "D".                                                     | <b>i</b> Have a helper hold selector lever in position "D" throughout the entire adjustment work.                                                                                                                               |                     |  |
| 2         | Loosen bolt (99)                                                                         |                                                                                                                                                                                                                                 |                     |  |
| 3         | Move range selector lever (33) into position "D"                                         |                                                                                                                                                                                                                                 |                     |  |
| 4         | Tighten bolt (99)                                                                        | <ul> <li>The vehicle must be horizontal, otherwise correct adjustment is not guaranteed and shift problems may occur.</li> <li>Press against rod head (98) to tighten. Do not twist shift rod (63) or rod head (98).</li> </ul> | *BA27.60-P-1001-04A |  |
| 5         | Perform a function test                                                                  |                                                                                                                                                                                                                                 |                     |  |