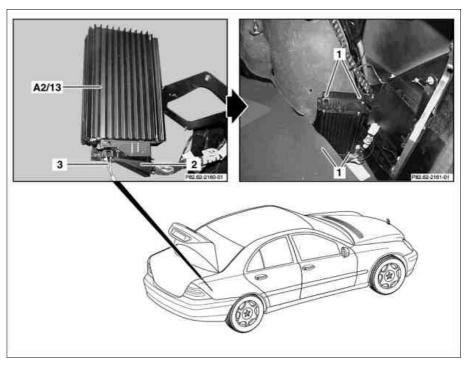

## Illustrated on model 203.0

2 Nuts

3 Fiber optic cable connector

4 Clutch A2/13 Sound amplifier

P82.62-2159-06

| <b>33 33</b> | Remove/install                                     |                                                                                                                                                              |                     |
|--------------|----------------------------------------------------|--------------------------------------------------------------------------------------------------------------------------------------------------------------|---------------------|
| 1            | Remove right side paneling in trunk                | Refer to: ↓                                                                                                                                                  |                     |
|              |                                                    | Model 203.0                                                                                                                                                  | AR68.30-P-4600P     |
|              |                                                    | Model 209.3                                                                                                                                                  | AR68.30-P-4600PB    |
| 2            | Unscrew nuts (2)                                   |                                                                                                                                                              |                     |
| 3            | Detach sound amplifier (A2/13) from mounting frame |                                                                                                                                                              |                     |
| 4            | Disconnect fiber optic cable connector (3)         | Do not kink or stretch the D2B fiber optic cable.  i Install caps on fiber optic cable connector and equipment connector. Refer to:  Cover fiber optic cable | AR82.95-P-0005-01A  |
| ( <b>3</b> ) | Notes on fiber optic cable                         | Model 129, 163, 168, 170, 202, 203, 208, 209<br>210, 215, 220, 230, 463.243 /244 /245 /246<br>/247 /248 /249 /250 /254 /309 /322 /323<br>/332 /333           | ,AH82.70-P-0001-02A |
| 5            | Disconnect connector (4)                           |                                                                                                                                                              |                     |
| 6            | Install in the reverse order                       |                                                                                                                                                              |                     |