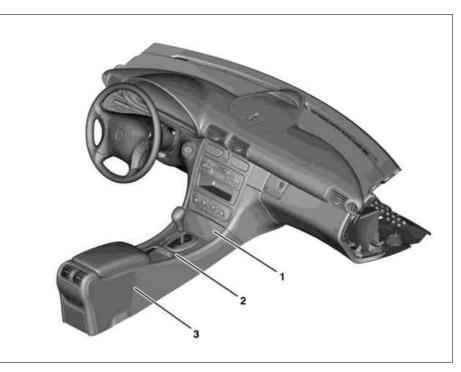

## AR68.20-P-2000P MODEL 203

- Ashtray housing Shift lever cover 1
- 2

P68.20-2215-06

- Bolts 4
- Cover
- 5 6 Screw

- 7 Catch tabs
- 8 Bolts
- 9 Electrical connector

- 10 Bolts
- 11 Stowage compartment

| X | Remove/install                                                 |                                                                                                                                                                                               |                 |
|---|----------------------------------------------------------------|-----------------------------------------------------------------------------------------------------------------------------------------------------------------------------------------------|-----------------|
| 1 | Remove ashtray housing (1) at front on center console (3)      | <b>1</b> Installation: Check ashtray housing mechanism (1) for proper function, if necessary loosen threaded connection of center console (3) and tighten center console (3) without tension. | AR68.20-P-2400P |
| 2 | Remove bolts (4)                                               | <b>i</b> Installation: Ensure that center console (3) is installed without tension.                                                                                                           |                 |
| 3 | Unclip left and right cover (5) at front on center console (3) |                                                                                                                                                                                               |                 |
| 4 | Turn bolt (6) approx. 1/2 turn in direction of arrow           |                                                                                                                                                                                               |                 |