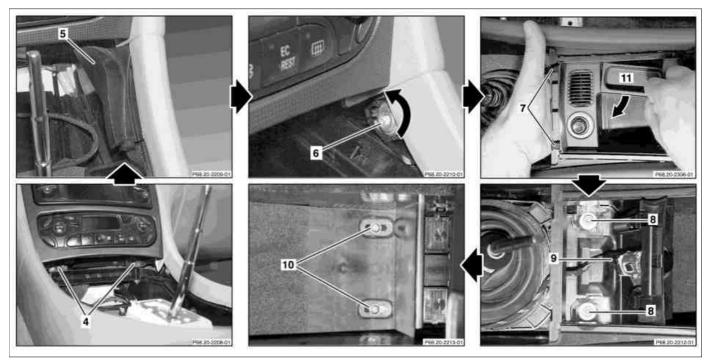

## AR68.20-P-2000P MODEL 203

- Ashtray housing Shift lever cover 1
- 2

P68.20-2215-06

- Bolts 4
- Cover
- 5 6 Screw

- 7 Catch tabs
- 8 Bolts
- 9 Electrical connector

- 10 Bolts
- 11 Stowage compartment

| X | Remove/install                                                 |                                                                                                                                                                                               |                 |
|---|----------------------------------------------------------------|-----------------------------------------------------------------------------------------------------------------------------------------------------------------------------------------------|-----------------|
| 1 | Remove ashtray housing (1) at front on center console (3)      | <b>1</b> Installation: Check ashtray housing mechanism (1) for proper function, if necessary loosen threaded connection of center console (3) and tighten center console (3) without tension. | AR68.20-P-2400P |
| 2 | Remove bolts (4)                                               | <b>i</b> Installation: Ensure that center console (3) is installed without tension.                                                                                                           |                 |
| 3 | Unclip left and right cover (5) at front on center console (3) |                                                                                                                                                                                               |                 |
| 4 | Turn bolt (6) approx. 1/2 turn in direction of arrow           |                                                                                                                                                                                               |                 |

© Daimler AG, 6/3/13, G/07/10 / ar68.20-p-2000p / Remove/install center console MODEL 203

P68.20-2307-09

| 5  | Open cover on stowage compartment (11)                   |                                                                                                                                         |  |
|----|----------------------------------------------------------|-----------------------------------------------------------------------------------------------------------------------------------------|--|
| 6  | Remove cup holder                                        |                                                                                                                                         |  |
| 7  | Remove storage compartment (11)                          | <b>i</b> Lightly press in stowage compartment (11) from outside and pivot out toward side.                                              |  |
| 8  | Unclip catch tabs (7) and push cigar lighter toward rear |                                                                                                                                         |  |
| 9  | Disconnect electrical connector (9)                      |                                                                                                                                         |  |
| 10 | Remove bolts (8)                                         | <ul> <li>Replace self-locking bolts (8).</li> <li>Installation: Ensure that center console (3) is installed without tension.</li> </ul> |  |
| 11 | Unlock center armrest and move to vertical position      |                                                                                                                                         |  |
| 12 | Remove carpet insert in stowage compartment.             |                                                                                                                                         |  |
| 13 | Remove bolts (10)                                        | i Installation: Ensure that center console (3) is installed without tension.                                                            |  |
| 14 | Remove center console (3) toward rear                    | <b>i</b> Lift center console (3) at rear.                                                                                               |  |
| 15 | Reinstall in opposite order                              |                                                                                                                                         |  |