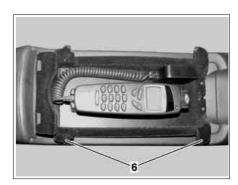

4 Pins

Button

Bearing eyes

5

6

 $\mathbb{K}$ Remove Open cover (1) i Actuate button (3). 2 Press both levers (2) down i Keep both levers (2) pressed. 3 Slightly swivel lid (1) i Until button (3) extends again. 4 Press in pin (4) 5 Actuate button (5) 6 Front lid (1) X Install 7 Press both levers (2) down  $oxedsymbol{f i}$  Keep both levers (2) pressed. 8 Press in pin (4) i Keep pin (4) pressed. 9 i Release both levers (2) and pin (4) Actuate button (3) Release button (3) 10 Install lid (1) in bearing eyes (6) 11 12 Press both levers (2) down 13 Slightly swivel lid (1)  $oxed{\mathbf{i}}$  Until button (3) extends again. 14 Press both levers (2) further down i Keep both levers (2) pressed. 15 Press in pin (4) i Keep pin (4) pressed. 16 Actuate button (5) i Keep button (5) pressed. 17 Release both levers (2) and pin (4) Release button (5). 18 19 Close lid (1) i until button (5) extends again. 4 Check 20 Check lid (1) for proper function