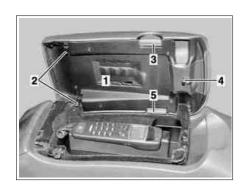

except CODE (P98) Black Series

MODEL 209

Shown on model 209

Lid

with CODE (494) USA version except CODE (P98) Black Series

P68.20-2733-01 P68.20-2734-01

P68.20-2732-01

2 Lever 3 Button

4 Pins

Button

Bearing eyes

5

6

 $\mathbb{K}$ Remove Open cover (1) i Actuate button (3). 2 Press both levers (2) down i Keep both levers (2) pressed. 3 Slightly swivel lid (1) i Until button (3) extends again. 4 Press in pin (4) 5 Actuate button (5) 6 Front lid (1) X Install 7 Press both levers (2) down  $oxedsymbol{f i}$  Keep both levers (2) pressed. 8 Press in pin (4) i Keep pin (4) pressed. 9 i Release both levers (2) and pin (4) Actuate button (3) Release button (3) 10 Install lid (1) in bearing eyes (6) 11 12 Press both levers (2) down 13 Slightly swivel lid (1)  $oxed{\mathbf{i}}$  Until button (3) extends again. 14 Press both levers (2) further down i Keep both levers (2) pressed. 15 Press in pin (4) i Keep pin (4) pressed. 16 Actuate button (5) i Keep button (5) pressed. 17 Release both levers (2) and pin (4) Release button (5). 18 19 Close lid (1) i until button (5) extends again. 4 Check 20 Check lid (1) for proper function