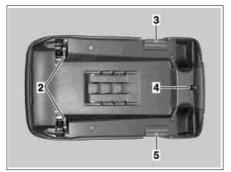

except CODE (P98) Black Series

MODEL 209

Shown on model 209

Lid

with CODE (494) USA version except CODE (P98) Black Series

P68.20-2733-01 P68.20-2734-01

P68.20-2732-01

2 Lever 3 Button

4 Pins

Button

Bearing eyes

5

6

 $\mathbb{K}$ Remove Open cover (1) i Actuate button (3). 2 Press both levers (2) down i Keep both levers (2) pressed. 3 Slightly swivel lid (1) i Until button (3) extends again. 4 Press in pin (4) 5 Actuate button (5) 6 Front lid (1) X Install 7 Press both levers (2) down  $oxedsymbol{f i}$  Keep both levers (2) pressed. 8 Press in pin (4) i Keep pin (4) pressed. 9 i Release both levers (2) and pin (4) Actuate button (3) Release button (3) 10 Install lid (1) in bearing eyes (6) 11 12 Press both levers (2) down 13 Slightly swivel lid (1)  $oxed{\mathbf{i}}$  Until button (3) extends again. 14 Press both levers (2) further down i Keep both levers (2) pressed. 15 Press in pin (4) i Keep pin (4) pressed. 16 Actuate button (5) i Keep button (5) pressed. 17 Release both levers (2) and pin (4) Release button (5). 18 19 Close lid (1) i until button (5) extends again. 4 Check 20 Check lid (1) for proper function