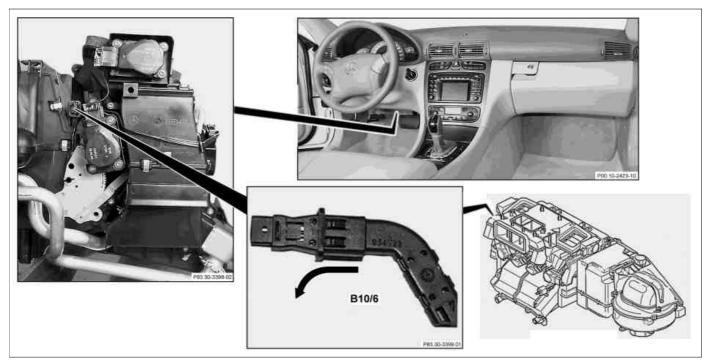

MODELS 203, 209 with CODE (580a) Automatic air conditioning

MODELS 203, 209 with CODE (581b) Convenience automatic air conditioning

P83.30-3400-09

## B10/6 Evaporator temperature sensor

| XX | Remove/Install                                                                                 |                 |
|----|------------------------------------------------------------------------------------------------|-----------------|
| 1  | Remove cover below instrument panel (left)                                                     | AR68.10-P-1500P |
| 2  | Pull evaporator temperature sensor (B10/6) out of the evaporator housing in direction of arrow |                 |
| 3  | Disconnect connector from evaporator temperature sensor (B10/6)                                |                 |
| 4  | Install in the reverse order                                                                   |                 |