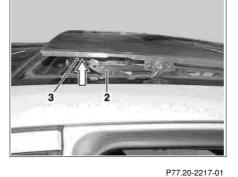

Release lever

Cover connection

P77.50-2046-01

7 Wind deflector pivot arm

5 Inner upper duct

Outer guide rail

1

|    | Clean and lubricate                                             |                                                                                                       |                     |
|----|-----------------------------------------------------------------|-------------------------------------------------------------------------------------------------------|---------------------|
| 1  | Lubricate outer guide rail (1)                                  | <b>i</b> Drip one drop of antifriction agent each at the points marked with arrows in the guide rail. |                     |
|    |                                                                 | Special sliding roof antifriction agent                                                               | *BR00.45-Z-1055-06A |
| 2  | Open tilting/sliding roof panel                                 | i Only open until the release lever (2) lowers.                                                       |                     |
| 3  | Clean cover connection (3) with rag, grease                     | <b>i</b> The cover connection is marked by a "U-shape".                                               |                     |
|    |                                                                 | Lubricant paste                                                                                       | *BR00.45-Z-1004-06A |
| 4  | Fully open tilting/sliding roof                                 |                                                                                                       |                     |
| 5  | Clean outer duct at bottom (4) with rag, grease contact surface | i See arrows.                                                                                         |                     |
|    |                                                                 | Lubricant paste                                                                                       | *BR00.45-Z-1004-06A |
| 6  | Clean inner duct at top (5) with rag, grease contact surface    | i See arrows.                                                                                         |                     |
|    |                                                                 | Lubricant paste                                                                                       | *BR00.45-Z-1004-06A |
| 7  | Clean guide rail (6) with rag, grease contact surface           | i See arrows.                                                                                         |                     |
|    |                                                                 | Lubricant paste                                                                                       | *BR00.45-Z-1004-06A |
| 8  | Clean pivot arm of wind deflector (7) with rag, grease          | i See cross-hatch pattern.                                                                            |                     |
|    |                                                                 | Lubricant paste                                                                                       | *BR00.45-Z-1004-06A |
| 9  | Check tilting/sliding roof for proper function                  |                                                                                                       |                     |
| 10 | Remove excess lubricant                                         |                                                                                                       |                     |