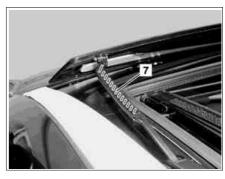

Release lever

Cover connection

P77.50-2046-01

7 Wind deflector pivot arm

5 Inner upper duct

Outer guide rail

1

|    | Clean and lubricate                                             |                                                                                                       |                     |
|----|-----------------------------------------------------------------|-------------------------------------------------------------------------------------------------------|---------------------|
| 1  | Lubricate outer guide rail (1)                                  | <b>i</b> Drip one drop of antifriction agent each at the points marked with arrows in the guide rail. |                     |
|    |                                                                 | Special sliding roof antifriction agent                                                               | *BR00.45-Z-1055-06A |
| 2  | Open tilting/sliding roof panel                                 | i Only open until the release lever (2) lowers.                                                       |                     |
| 3  | Clean cover connection (3) with rag, grease                     | <b>i</b> The cover connection is marked by a "U-shape".                                               |                     |
|    |                                                                 | Lubricant paste                                                                                       | *BR00.45-Z-1004-06A |
| 4  | Fully open tilting/sliding roof                                 |                                                                                                       |                     |
| 5  | Clean outer duct at bottom (4) with rag, grease contact surface | i See arrows.                                                                                         |                     |
|    |                                                                 | Lubricant paste                                                                                       | *BR00.45-Z-1004-06A |
| 6  | Clean inner duct at top (5) with rag, grease contact surface    | i See arrows.                                                                                         |                     |
|    |                                                                 | Lubricant paste                                                                                       | *BR00.45-Z-1004-06A |
| 7  | Clean guide rail (6) with rag, grease contact surface           | i See arrows.                                                                                         |                     |
|    |                                                                 | Lubricant paste                                                                                       | *BR00.45-Z-1004-06A |
| 8  | Clean pivot arm of wind deflector (7) with rag, grease          | i See cross-hatch pattern.                                                                            |                     |
|    |                                                                 | Lubricant paste                                                                                       | *BR00.45-Z-1004-06A |
| 9  | Check tilting/sliding roof for proper function                  |                                                                                                       |                     |
| 10 | Remove excess lubricant                                         |                                                                                                       |                     |