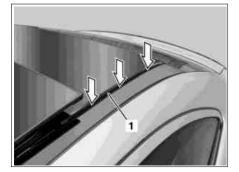

Release lever

Cover connection

P77.50-2046-01

7 Wind deflector pivot arm

5 Inner upper duct

Outer guide rail

1

|    | Clean and lubricate                                             |                                                                                                       |                     |
|----|-----------------------------------------------------------------|-------------------------------------------------------------------------------------------------------|---------------------|
| 1  | Lubricate outer guide rail (1)                                  | <b>i</b> Drip one drop of antifriction agent each at the points marked with arrows in the guide rail. |                     |
|    |                                                                 | Special sliding roof antifriction agent                                                               | *BR00.45-Z-1055-06A |
| 2  | Open tilting/sliding roof panel                                 | i Only open until the release lever (2) lowers.                                                       |                     |
| 3  | Clean cover connection (3) with rag, grease                     | <b>i</b> The cover connection is marked by a "U-shape".                                               |                     |
|    |                                                                 | Lubricant paste                                                                                       | *BR00.45-Z-1004-06A |
| 4  | Fully open tilting/sliding roof                                 |                                                                                                       |                     |
| 5  | Clean outer duct at bottom (4) with rag, grease contact surface | i See arrows.                                                                                         |                     |
|    |                                                                 | Lubricant paste                                                                                       | *BR00.45-Z-1004-06A |
| 6  | Clean inner duct at top (5) with rag, grease contact surface    | i See arrows.                                                                                         |                     |
|    |                                                                 | Lubricant paste                                                                                       | *BR00.45-Z-1004-06A |
| 7  | Clean guide rail (6) with rag, grease contact surface           | i See arrows.                                                                                         |                     |
|    |                                                                 | Lubricant paste                                                                                       | *BR00.45-Z-1004-06A |
| 8  | Clean pivot arm of wind deflector (7) with rag, grease          | i See cross-hatch pattern.                                                                            |                     |
|    |                                                                 | Lubricant paste                                                                                       | *BR00.45-Z-1004-06A |
| 9  | Check tilting/sliding roof for proper function                  |                                                                                                       |                     |
| 10 | Remove excess lubricant                                         |                                                                                                       |                     |