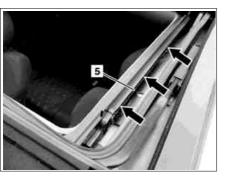

P77.50-2045-01

4 Outer duct at bottom

P77.50-2043-01

P77.50-2044-01

P77.50-2042-01

6 Shift gate

2

З

Release lever

Cover connection

P77.50-2046-01

7 Wind deflector pivot arm

5 Inner upper duct

Outer guide rail

1

|    | Clean and lubricate                                             |                                                                                                       |                     |
|----|-----------------------------------------------------------------|-------------------------------------------------------------------------------------------------------|---------------------|
| 1  | Lubricate outer guide rail (1)                                  | <b>i</b> Drip one drop of antifriction agent each at the points marked with arrows in the guide rail. |                     |
|    |                                                                 | Special sliding roof antifriction agent                                                               | *BR00.45-Z-1055-06A |
| 2  | Open tilting/sliding roof panel                                 | i Only open until the release lever (2) lowers.                                                       |                     |
| 3  | Clean cover connection (3) with rag, grease                     | <b>i</b> The cover connection is marked by a "U-shape".                                               |                     |
|    |                                                                 | Lubricant paste                                                                                       | *BR00.45-Z-1004-06A |
| 4  | Fully open tilting/sliding roof                                 |                                                                                                       |                     |
| 5  | Clean outer duct at bottom (4) with rag, grease contact surface | i See arrows.                                                                                         |                     |
|    |                                                                 | Lubricant paste                                                                                       | *BR00.45-Z-1004-06A |
| 6  | Clean inner duct at top (5) with rag, grease contact surface    | i See arrows.                                                                                         |                     |
|    |                                                                 | Lubricant paste                                                                                       | *BR00.45-Z-1004-06A |
| 7  | Clean guide rail (6) with rag, grease contact surface           | i See arrows.                                                                                         |                     |
|    |                                                                 | Lubricant paste                                                                                       | *BR00.45-Z-1004-06A |
| 8  | Clean pivot arm of wind deflector (7) with rag, grease          | i See cross-hatch pattern.                                                                            |                     |
|    |                                                                 | Lubricant paste                                                                                       | *BR00.45-Z-1004-06A |
| 9  | Check tilting/sliding roof for proper function                  |                                                                                                       |                     |
| 10 | Remove excess lubricant                                         |                                                                                                       |                     |