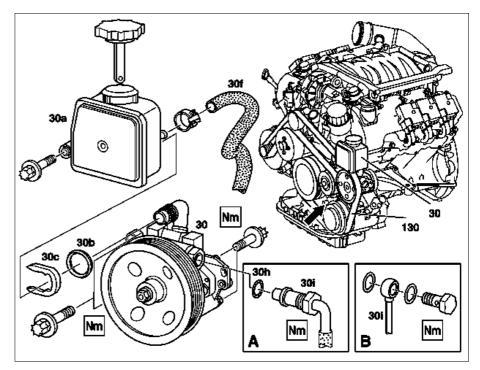

## MODEL 203 with CODE (480) Rear axle level control system

30 Power steering pump (tandem

pump)

30a Expansion reservoir

30b Sealing ring 30c Circlip

30f Return flow pipe

30h O-ring

30i High pressure expansion hose

130 Poly-V-belt

Arrow: Tensioner pulley for poly-V belt

P46.30-2136-06

| 区区 | Remove/install                                                                                                                   |                                                                                     |                                      |
|----|----------------------------------------------------------------------------------------------------------------------------------|-------------------------------------------------------------------------------------|--------------------------------------|
| i  | The tandem pump is a double piston pump which supplies power steering pressure as well as the working pressure for level control |                                                                                     |                                      |
| 1  | Remove poly-V belt (130)                                                                                                         | Engine 111.951<br>Engine 111.955                                                    | AR13.22-P-1202PR<br>AR13.22-P-1202PK |
|    |                                                                                                                                  | Engine 112 except 112.961                                                           | AR13.22-P-1202PV                     |
|    |                                                                                                                                  | Engine 112.961                                                                      | AR13.22-P-1202SVK                    |
|    |                                                                                                                                  | Engine 271                                                                          | AR13.22-P-1202QK                     |
|    |                                                                                                                                  | Engine 272                                                                          | AR13.22-P-1202QB                     |
|    |                                                                                                                                  | Engine 611, 612                                                                     | AR13.22-P-1202HB                     |
|    |                                                                                                                                  | Engine 642                                                                          | AR13.22-P-1202PI                     |
|    |                                                                                                                                  | Engine 646                                                                          | AR13.22-P-1202PM                     |
| 2  | Extract steering oil from expansion reservoir (30a) of power steering                                                            | 3                                                                                   | *210589007100                        |
| 3  | Clamp off feed line of expansion reservoir (30a) of power steering                                                               | 3                                                                                   | *000589403700                        |
| 4  | Detach return line (30f)                                                                                                         | i Seal off line connection with blind plug.                                         | *DA 40 00 D 1004 01D                 |
| _  |                                                                                                                                  |                                                                                     | *BA46.30-P-1004-01D                  |
| 5  | Remove expansion reservoir (30a) of power steering                                                                               | Use a suitable screwdriver to press off circlip (30c).                              |                                      |
|    |                                                                                                                                  | i Installation: Mount expansion reservoir                                           |                                      |
|    |                                                                                                                                  | (30a) of power steering on power steering (30) before it is installed.              |                                      |
| 6  | Detach high pressure-expansion hose (30i) and intake line on power steering pump (30)                                            | i Seal connections with blind plugs and clamp off intake line with clamp.           |                                      |
|    |                                                                                                                                  | i Installation: Replace O-ring (30h).                                               |                                      |
|    |                                                                                                                                  | Nm                                                                                  | *BA46.30-P-1002-01D                  |
|    |                                                                                                                                  | [3]                                                                                 | *000589403700                        |
| 7  | Detach power steering pump (30)                                                                                                  | i Installation: The following must be observed:  • Never recut thread ,             |                                      |
|    |                                                                                                                                  | When screwing in do not attach bolts obliquely and     Do not use an impact wrench. |                                      |
|    |                                                                                                                                  | Nm                                                                                  | *BA46.30-P-1001-01D                  |
|    |                                                                                                                                  | Nm                                                                                  | *BA46.30-P-1016-01D                  |
| 8  | Install in the reverse order                                                                                                     |                                                                                     |                                      |
| 9  | Fill and bleed power steering pump (30)                                                                                          |                                                                                     | AR46.30-P-0010PV                     |