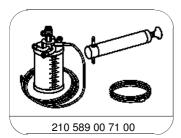

| XX | Remove/install                                                                 |                                            |                     |
|----|--------------------------------------------------------------------------------|--------------------------------------------|---------------------|
| 1  | Open engine hood                                                               | Model 203                                  | AR88.40-P-1000P     |
|    |                                                                                | Model 209                                  | AR88.40-P-1000Q     |
|    |                                                                                | Model 211                                  | AR88.40-P-1000T     |
| 2  | Remove poly-V belt                                                             |                                            | AR13.22-P-1202QK    |
| 3  | Extract steering oil from expansion reservoir of power steering                |                                            |                     |
|    |                                                                                | 3                                          | *210589007100       |
| 4  | Unscrew connector (2) from high pressure expansion hose on power steering pump | i Installation: Replace sealing rings.     |                     |
|    |                                                                                | Nm Model 203, 209                          | *BA46.30-P-1002-01D |
|    |                                                                                | Nm Model 211                               | *BA46.30-P-1001-01M |
| 5  | Loosen hose clamp (5), return line (6) from connector (3)                      |                                            |                     |
|    |                                                                                | 3                                          | *129589009100       |
| 6  | Detach shield (4) with alternator line B+ (7)                                  | i Remove TORX bolts (8).                   |                     |
| 7  | Remove power steering pump                                                     | i Bolts are located in the front and rear. |                     |
|    |                                                                                | Nm Model 203, 209                          | *BA46.30-P-1001-01D |
|    |                                                                                | Nm Model 211                               | *BA46.30-P-1006-01M |
| 8  | Install in the reverse order                                                   |                                            |                     |
| 9  | Fill power steering pump and bleed                                             | Model 203, 209                             | AR46.30-P-0010P     |
|    |                                                                                | Model 211                                  | AR46.30-P-0010T     |

Hand pump

Set of stop plugs