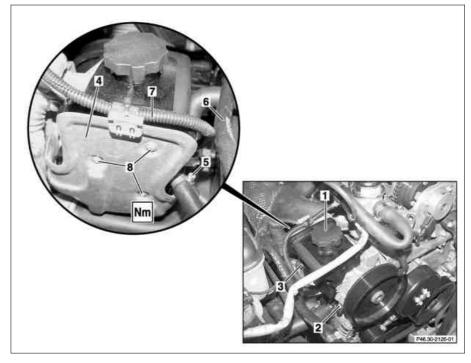

MODEL 203 with ENGINE 271 except CODE (480) Rear axle level control system

MODEL 209, 211 with ENGINE 271

- 1 Plug, expansion reservoir of power steering pump
- 2 Connection, high pressure expansion hose
- 3 Connection, return line
- 4 Shield
- 5 Hose clamp
- 6 Return flow pipe
- 7 Alternator line B+
- 8 Torx screws

P46.30-2127-06

| XX | Remove/install                                                                 |                                            |                     |
|----|--------------------------------------------------------------------------------|--------------------------------------------|---------------------|
| 1  | Open engine hood                                                               | Model 203                                  | AR88.40-P-1000P     |
|    |                                                                                | Model 209                                  | AR88.40-P-1000Q     |
|    |                                                                                | Model 211                                  | AR88.40-P-1000T     |
| 2  | Remove poly-V belt                                                             |                                            | AR13.22-P-1202QK    |
| 3  | Extract steering oil from expansion reservoir of power steering                |                                            |                     |
|    |                                                                                | 3                                          | *210589007100       |
| 4  | Unscrew connector (2) from high pressure expansion hose on power steering pump | i Installation: Replace sealing rings.     |                     |
|    |                                                                                | Nm Model 203, 209                          | *BA46.30-P-1002-01D |
|    |                                                                                | Nm Model 211                               | *BA46.30-P-1001-01M |
| 5  | Loosen hose clamp (5), return line (6) from connector (3)                      |                                            |                     |
|    |                                                                                | 3                                          | *129589009100       |
| 6  | Detach shield (4) with alternator line B+ (7)                                  | i Remove TORX bolts (8).                   |                     |
| 7  | Remove power steering pump                                                     | i Bolts are located in the front and rear. |                     |
|    |                                                                                | Nm Model 203, 209                          | *BA46.30-P-1001-01D |
|    |                                                                                | Nm Model 211                               | *BA46.30-P-1006-01M |
| 8  | Install in the reverse order                                                   |                                            |                     |
| 9  | Fill power steering pump and bleed                                             | Model 203, 209                             | AR46.30-P-0010P     |
|    |                                                                                | Model 211                                  | AR46.30-P-0010T     |