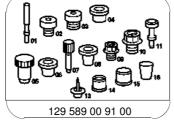

| XX | Remove/install                                                                 |                                            |                     |
|----|--------------------------------------------------------------------------------|--------------------------------------------|---------------------|
| 1  | Open engine hood                                                               | Model 203                                  | AR88.40-P-1000P     |
|    |                                                                                | Model 209                                  | AR88.40-P-1000Q     |
|    |                                                                                | Model 211                                  | AR88.40-P-1000T     |
| 2  | Remove poly-V belt                                                             |                                            | AR13.22-P-1202QK    |
| 3  | Extract steering oil from expansion reservoir of power steering                |                                            |                     |
|    |                                                                                | 3                                          | *210589007100       |
| 4  | Unscrew connector (2) from high pressure expansion hose on power steering pump | i Installation: Replace sealing rings.     |                     |
|    |                                                                                | Nm Model 203, 209                          | *BA46.30-P-1002-01D |
|    |                                                                                | Nm Model 211                               | *BA46.30-P-1001-01M |
| 5  | Loosen hose clamp (5), return line (6) from connector (3)                      |                                            |                     |
|    |                                                                                | 3                                          | *129589009100       |
| 6  | Detach shield (4) with alternator line B+ (7)                                  | i Remove TORX bolts (8).                   |                     |
| 7  | Remove power steering pump                                                     | i Bolts are located in the front and rear. |                     |
|    |                                                                                | Nm Model 203, 209                          | *BA46.30-P-1001-01D |
|    |                                                                                | Nm Model 211                               | *BA46.30-P-1006-01M |
| 8  | Install in the reverse order                                                   |                                            |                     |
| 9  | Fill power steering pump and bleed                                             | Model 203, 209                             | AR46.30-P-0010P     |
|    |                                                                                | Model 211                                  | AR46.30-P-0010T     |

Hand pump

Set of stop plugs