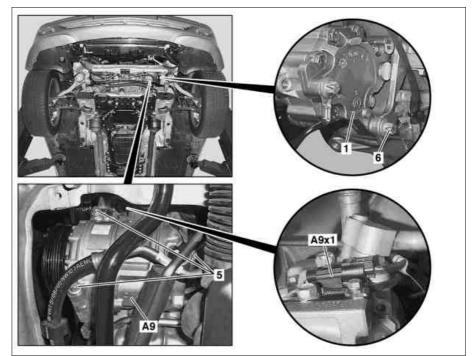

P46.30-2221-06

17.12.08

- Power steering pump 1
- 5 Bolts
- 6 Screw
- A9 Refrigerant compressor
- A9x1 Refrigerant compressor connector

P46.30-2222-06

| XX        | Remove/install                                                                                                                                                                                                                                                               |                                                                                                                                            |                    |
|-----------|------------------------------------------------------------------------------------------------------------------------------------------------------------------------------------------------------------------------------------------------------------------------------|--------------------------------------------------------------------------------------------------------------------------------------------|--------------------|
| ⚠ Danger! | <b>Risk of injury</b> to skin or eyes caused by<br>hydraulic fluid spraying out under high<br>pressure. <b>Risk of poisoning</b> caused by<br>swallowing hydraulic fluid                                                                                                     | Depressurize the hydraulic system<br>completely before starting any work on the<br>system. Wear protective clothing and safety<br>glasses. | AS00.00-Z-0013-01A |
|           | Before opening the hydraulic system of the<br>power steering, thoroughly clean the area<br>surrounding the separation point. Even<br>minute particles of dirt, introduced into the<br>hydraulic components, can result in<br>malfunctions or damage to the power<br>steering |                                                                                                                                            |                    |
| 1         | Remove air filter housing                                                                                                                                                                                                                                                    |                                                                                                                                            | AR09.10-P-1150QB   |
| 2         | Remove poly-V belt                                                                                                                                                                                                                                                           |                                                                                                                                            | AR13.22-P-1202QB   |
| 3.1       | Remove power steering expansion reservoir                                                                                                                                                                                                                                    | Engine 272                                                                                                                                 | AR46.25-P-1000QB   |

© Daimler AG, 1/1/11, G/07/10 / ar46.30-p-0500qb / Remove/install power steering pump MODEL 203 with ENGINE 272 except CODE (480) Rear axle level control system MODEL 209 with ENGINE 272, 273

| 3.2     | Detach feed line of expansion reservoir on power steering pump (1)                                                                                                                                                                                                                      | Engine 273                                                                                                                                                                | AR46.25-P-1000QB                     |
|---------|-----------------------------------------------------------------------------------------------------------------------------------------------------------------------------------------------------------------------------------------------------------------------------------------|---------------------------------------------------------------------------------------------------------------------------------------------------------------------------|--------------------------------------|
| 4       | Detach high pressure expansion hose (2)<br>from power steering pump (1), to do this<br>remove banjo bolt (3)                                                                                                                                                                            | Use a rag to clear up any escaping oil<br>and seal the line connections using stop<br>plugs  Installation: Replace sealing rings. S                                       | *129589009100<br>*BA46.30-P-1006-01K |
| 5       | Detach plug (4) from power steering pump pressure regulator valve (Y10/1)                                                                                                                                                                                                               |                                                                                                                                                                           |                                      |
| 6       | Remove coolant compressor (A9) from<br>timing case cover and engine support; to do<br>this unscrew the bolts (5)                                                                                                                                                                        | Engine 272<br>i Separate refrigerant compressor<br>connector (A9x1) and put down refrigerant<br>compressor (A9) with pipe system connected<br>towards the radiator.<br>Nm | *BA83.55-P-1001-01M                  |
| 7       | Remove screw (6)                                                                                                                                                                                                                                                                        | Nm                                                                                                                                                                        | *BA46.30-P-1001-01K                  |
| 8       | Detach ground line (7) from longitudinal member                                                                                                                                                                                                                                         |                                                                                                                                                                           |                                      |
| 9       | Detach power steering pump (1) from timing case cover by unscrewing the bolts (8)                                                                                                                                                                                                       | Nm                                                                                                                                                                        | *BA46.30-P-1001-01K                  |
| 10      | Take out power steering pump (1)                                                                                                                                                                                                                                                        |                                                                                                                                                                           |                                      |
| 11      | Install in the reverse order                                                                                                                                                                                                                                                            |                                                                                                                                                                           |                                      |
| 12      | Fill and bleed power steering pump (1)                                                                                                                                                                                                                                                  |                                                                                                                                                                           | AR46.30-P-0010P                      |
| Danger! | <b>Risk of accident</b> caused by vehicle starting<br>off by itself when engine is running. <b>Risk of</b><br><b>injury</b> caused by contusions and burns<br>during starting procedure or when working<br>near the engine as it is running<br>Check function of power steering and for | Secure vehicle to prevent it from moving by<br>itself.<br>Wear closed and snug-fitting work clothes.<br>Do not touch hot or rotating parts.                               | AS00.00-Z-0005-01A                   |
|         | leaks                                                                                                                                                                                                                                                                                   |                                                                                                                                                                           |                                      |