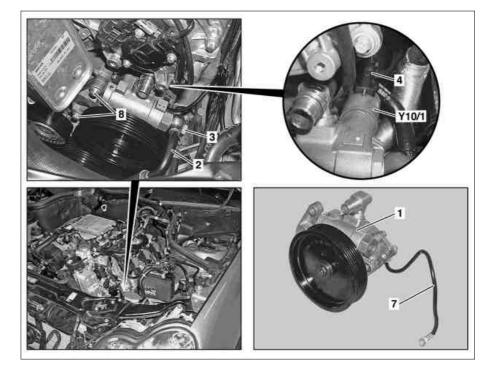

## AR46.30-P-0500QB Remove/install power steering pump MODEL 203 with ENGINE 272 except CODE (480) Rear axle level control system MODEL 209 with ENGINE 272, 273

- 1 Power steering pump
- 2 High pressure expansion hose
- 3 Banjo bolt
- 4 Connector
- 7 Ground cable
- 8 Bolts
- Y10/1 Power steering pump pressure regulator valve

© Daimler AG, 1/1/11, G/07/10 / ar46.30-p-0500qb / Remove/install power steering pump MODEL 203 with ENGINE 272 except CODE (480) Rear axle level control system MODEL 209 with ENGINE 272, 273

| 3.2     | Detach feed line of expansion reservoir on power steering pump (1)                                                                                                                                                                                                                      | Engine 273                                                                                                                                                                | AR46.25-P-1000QB                     |
|---------|-----------------------------------------------------------------------------------------------------------------------------------------------------------------------------------------------------------------------------------------------------------------------------------------|---------------------------------------------------------------------------------------------------------------------------------------------------------------------------|--------------------------------------|
| 4       | Detach high pressure expansion hose (2)<br>from power steering pump (1), to do this<br>remove banjo bolt (3)                                                                                                                                                                            | Use a rag to clear up any escaping oil<br>and seal the line connections using stop<br>plugs  Installation: Replace sealing rings. S                                       | *129589009100<br>*BA46.30-P-1006-01K |
| 5       | Detach plug (4) from power steering pump pressure regulator valve (Y10/1)                                                                                                                                                                                                               |                                                                                                                                                                           |                                      |
| 6       | Remove coolant compressor (A9) from<br>timing case cover and engine support; to do<br>this unscrew the bolts (5)                                                                                                                                                                        | Engine 272<br>i Separate refrigerant compressor<br>connector (A9x1) and put down refrigerant<br>compressor (A9) with pipe system connected<br>towards the radiator.<br>Nm | *BA83.55-P-1001-01M                  |
| 7       | Remove screw (6)                                                                                                                                                                                                                                                                        | Nm                                                                                                                                                                        | *BA46.30-P-1001-01K                  |
| 8       | Detach ground line (7) from longitudinal member                                                                                                                                                                                                                                         |                                                                                                                                                                           |                                      |
| 9       | Detach power steering pump (1) from timing case cover by unscrewing the bolts (8)                                                                                                                                                                                                       | Nm                                                                                                                                                                        | *BA46.30-P-1001-01K                  |
| 10      | Take out power steering pump (1)                                                                                                                                                                                                                                                        |                                                                                                                                                                           |                                      |
| 11      | Install in the reverse order                                                                                                                                                                                                                                                            |                                                                                                                                                                           |                                      |
| 12      | Fill and bleed power steering pump (1)                                                                                                                                                                                                                                                  |                                                                                                                                                                           | AR46.30-P-0010P                      |
| Danger! | <b>Risk of accident</b> caused by vehicle starting<br>off by itself when engine is running. <b>Risk of</b><br><b>injury</b> caused by contusions and burns<br>during starting procedure or when working<br>near the engine as it is running<br>Check function of power steering and for | Secure vehicle to prevent it from moving by<br>itself.<br>Wear closed and snug-fitting work clothes.<br>Do not touch hot or rotating parts.                               | AS00.00-Z-0005-01A                   |
|         | leaks                                                                                                                                                                                                                                                                                   |                                                                                                                                                                           |                                      |