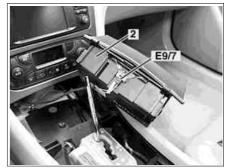

## Shown on model 203.0

Catch tabs
Ashtray housing

E9/7 Front ashtray illumination

P68.20-2199-01

P68.20-2200-01

## **Modification notes**

| XX          | Remove/install                                                                               |                                                      |                   |
|-------------|----------------------------------------------------------------------------------------------|------------------------------------------------------|-------------------|
| 1           | Remove cover on gearshift lever                                                              | Model 203                                            | AR68.20-P-2310P   |
|             |                                                                                              | Model 209 up to 31.5.04                              | AR68.20-P-2310Q   |
|             |                                                                                              | Model 209 as of 1.6.04 without code P98 Black Series | AR68.20-P-2310QA  |
|             |                                                                                              | Model 209 with code P98 Black Series                 | AR68.20-P-2310QBS |
| 2.1         | Actuate clutch pedal and engage second gear                                                  | with manual transmission                             |                   |
| 2.2         | Actuate selector lever release actuator and move selector lever rod toward rear              | With automatic transmission                          |                   |
| <b>⊯</b> GF | Function of shift lock override                                                              | Model 203 with transmission 722.6                    | GF27.10-P-3023P   |
| <b>⊯</b> GF | Function of shift lock override                                                              | Model 209 with transmission 722.6                    | GF27.10-P-3023Q   |
| <b>⊯</b> GF | Function of shift lock override                                                              | Model 203, 209 with transmission 722.9               | GF27.10-P-3023NT  |
| 3           | Open ashtray housing (2)                                                                     |                                                      |                   |
| 4           | Press catch tabs (1) back                                                                    |                                                      |                   |
| 5           | Unscrew ashtray housing (2)                                                                  |                                                      |                   |
| 6           | Disconnect electrical connector for front ashtray illumination (E9/7) on ashtray housing (2) |                                                      |                   |
| 7           | Install in the reverse order                                                                 |                                                      |                   |