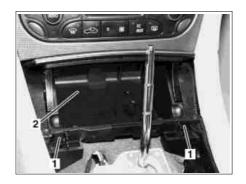

## Shown on model 203.0

Catch tabs
Ashtray housing

E9/7 Front ashtray illumination

P68.20-2199-01

P68.20-2200-01

## **Modification notes**

| XX          | Remove/install                                                                               |                                                      |                   |
|-------------|----------------------------------------------------------------------------------------------|------------------------------------------------------|-------------------|
| 1           | Remove cover on gearshift lever                                                              | Model 203                                            | AR68.20-P-2310P   |
|             |                                                                                              | Model 209 up to 31.5.04                              | AR68.20-P-2310Q   |
|             |                                                                                              | Model 209 as of 1.6.04 without code P98 Black Series | AR68.20-P-2310QA  |
|             |                                                                                              | Model 209 with code P98 Black Series                 | AR68.20-P-2310QBS |
| 2.1         | Actuate clutch pedal and engage second gear                                                  | with manual transmission                             |                   |
| 2.2         | Actuate selector lever release actuator and move selector lever rod toward rear              | With automatic transmission                          |                   |
| <b>⊯</b> GF | Function of shift lock override                                                              | Model 203 with transmission 722.6                    | GF27.10-P-3023P   |
| <b>⊯</b> GF | Function of shift lock override                                                              | Model 209 with transmission 722.6                    | GF27.10-P-3023Q   |
| <b>⊯</b> GF | Function of shift lock override                                                              | Model 203, 209 with transmission 722.9               | GF27.10-P-3023NT  |
| 3           | Open ashtray housing (2)                                                                     |                                                      |                   |
| 4           | Press catch tabs (1) back                                                                    |                                                      |                   |
| 5           | Unscrew ashtray housing (2)                                                                  |                                                      |                   |
| 6           | Disconnect electrical connector for front ashtray illumination (E9/7) on ashtray housing (2) |                                                      |                   |
| 7           | Install in the reverse order                                                                 |                                                      |                   |