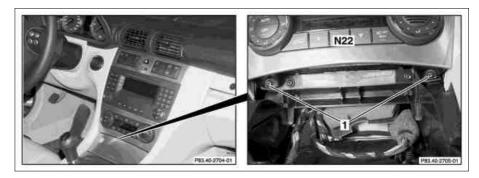

## Shown on model 203 with automatic air conditioning, code 581a

1 Bolts

N22 AAC [KLA] control and operating unit

P83.40-2706-04

| XX | Remove/install                             |                                                                                            |                 |
|----|--------------------------------------------|--------------------------------------------------------------------------------------------|-----------------|
| 1  | Remove cover on gearshift lever            |                                                                                            | AR68.20-P-2310P |
| 2  | Remove ashtray from front center console   |                                                                                            | AR68.20-P-2400P |
| 3  | Remove bolts (1)                           |                                                                                            |                 |
| 4  | Remove AC operating and control unit (N22) | <b>i</b> Installation: The AAC [KLA] control and operating unit (N22) must audibly engage. |                 |
| 5  | Install in the reverse order               |                                                                                            |                 |