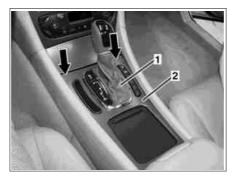

## Shown on model 203 with selector lever for automatic transmission

- 1 Gearshift lever paneling
- 2 Shift lever cover
- 3 Clutches

P68.20-2203-01

P68.20-2204-01

| XX | Remove/install                                                                       |              |               |
|----|--------------------------------------------------------------------------------------|--------------|---------------|
| 1  | Unclip gearshift lever paneling (1) out of gearshift lever cover (2) with long wedge | S Long wedge | *115589035900 |
| 2  | Pull shift lever covering (1) upward                                                 |              |               |
| 3  | Unclip gearshift lever cover (2) (arrows)                                            |              |               |
| 4  | Disconnect connectors (3) from rear of shift lever cover (2)                         |              |               |
| 5  | Remove gearshift lever cover (2)                                                     |              |               |
| 6  | Install in the reverse order                                                         |              |               |