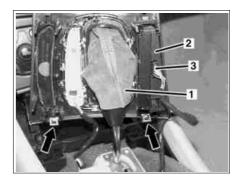

| XX | Remove/install                                                                       |              |               |
|----|--------------------------------------------------------------------------------------|--------------|---------------|
| 1  | Unclip gearshift lever paneling (1) out of gearshift lever cover (2) with long wedge | S Long wedge | *115589035900 |
| 2  | Pull shift lever covering (1) upward                                                 |              |               |
| 3  | Unclip gearshift lever cover (2) (arrows)                                            |              |               |
| 4  | Disconnect connectors (3) from rear of shift lever cover (2)                         |              |               |
| 5  | Remove gearshift lever cover (2)                                                     |              |               |
| 6  | Install in the reverse order                                                         |              |               |