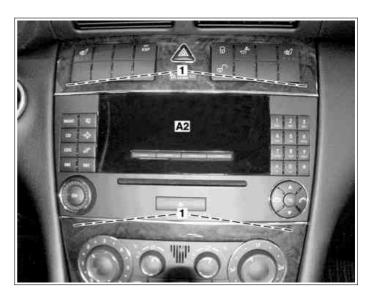

## AR82.60-P-7502PA Remove/install radio MODEL 203 as of 24.4.04 with CODE (523) MB Audio 20 radio

- 1 Bolts
- A2 Radio

P82.60-4728-11

| XX           | Remove/install                                           |                                                                                                                                             |                     |
|--------------|----------------------------------------------------------|---------------------------------------------------------------------------------------------------------------------------------------------|---------------------|
| 1.1          | Transfer basic data from radio (A2) to STAR<br>DIAGNOSIS | When replacing radio (A2).                                                                                                                  |                     |
|              |                                                          | <b>i Installation:</b> transfer temporarily stored basic data to the new radio (A2).                                                        |                     |
| ₩ <b>A</b> D | Connect STAR DIAGNOSIS and read out fault memory         |                                                                                                                                             | AD00.00-P-2000-04A  |
|              |                                                          | STAR DIAGNOSIS diagnosis system                                                                                                             | *WH58.30-Z-1048-13A |
| 2            | Remove upper control panel control unit.                 |                                                                                                                                             | AR54.21-P-1262PA    |
| 3            | Remove control and operating unit                        |                                                                                                                                             | AR83.40-P-6350PA    |
| 4            | Remove bolts (1)                                         |                                                                                                                                             |                     |
| 5            | Withdraw radio (A2)                                      |                                                                                                                                             |                     |
| 6            | Detach coupling from radio (A2)                          |                                                                                                                                             |                     |
| 7            | Cover fiber optic cable                                  | i Install caps on fiber optic cable connector and equipment connector.                                                                      | AR82.95-P-0005-01A  |
| ())          | Notes on fiber optic cable                               | Model 129, 163, 168, 170, 202, 203, 208, 209<br>210, 215, 220, 230, 414,<br>463.243/244/245/246/247/248/249/<br>250/254/309/322/323/332/333 | AH82.70-P-0001-02A  |
| 8            | Install in the reverse order                             |                                                                                                                                             |                     |