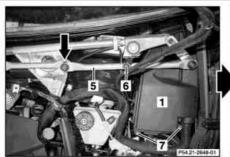

P54.21-2647-04

| XX          | Remove/install                                                                                                                       |                                                                                                                    |                                           |
|-------------|--------------------------------------------------------------------------------------------------------------------------------------|--------------------------------------------------------------------------------------------------------------------|-------------------------------------------|
| 1.1         | Connect STAR DIAGNOSIS and buffer basic data from driver-side SAM control unit with fuse and relay module (N10/1) in STAR DIAGNOSIS. | When replacing the front SAM control unit with fuse and relay module (N10/1).                                      |                                           |
|             |                                                                                                                                      | i Installation: transfer buffered basic data to the new front SAM control unit with fuse and relay module (N10/1). |                                           |
| <b>⊯</b> AD | Connect STAR DIAGNOSIS and read out fault memory                                                                                     |                                                                                                                    | AD00.00-P-2000-04A                        |
|             |                                                                                                                                      | STAR DIAGNOSIS diagnosis system                                                                                    | *WH58.30-Z-1048-13A                       |
| ⚠ Danger!   | Risk of injury caused by moving parts that can pinch, crush or, in extreme cases even sever extremities.                             | Always remove ignition key when working on windshield wiper mechanism.                                             | AS82.30-Z-0001-01A                        |
| 2.1         | Set wiper arms to vertical position                                                                                                  | Engine 111 Engine 112 Engine 113 Engine 271 Engine 611 Engine 612 Engine 646                                       |                                           |
| 2.2         | Remove water collector                                                                                                               | i Only for engine 642<br>Model 203<br>Model 209                                                                    | <b>AR83.25-P-1402P</b><br>AR83.25-P-1402Q |
| 3.1         | Unscrew wiper linkage (5) from wiper hinge (arrow), move over the bracket (6) and position outside the working area                  | i Only for engine 642                                                                                              |                                           |