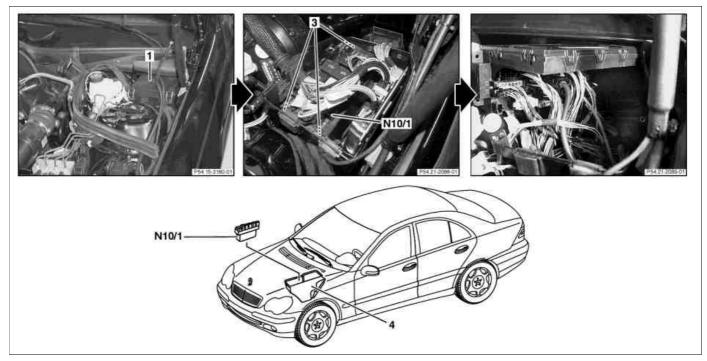

## Shown on model 203.0

1 Cover

## Shown on model 203.0, engine 642

Cover
 Wiper linkage
 Bracket

7 Bolts N10/1 Front SAM control unit with fuse

and relay module

3 Bolts4 Module box

N10/1 Front SAM control unit with fuse and relay module