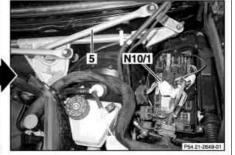

P54.21-2647-04

| XX          | Remove/install                                                                                                                       |                                                                                                                    |                                           |
|-------------|--------------------------------------------------------------------------------------------------------------------------------------|--------------------------------------------------------------------------------------------------------------------|-------------------------------------------|
| 1.1         | Connect STAR DIAGNOSIS and buffer basic data from driver-side SAM control unit with fuse and relay module (N10/1) in STAR DIAGNOSIS. | When replacing the front SAM control unit with fuse and relay module (N10/1).                                      |                                           |
|             |                                                                                                                                      | i Installation: transfer buffered basic data to the new front SAM control unit with fuse and relay module (N10/1). |                                           |
| <b>⊯</b> AD | Connect STAR DIAGNOSIS and read out fault memory                                                                                     |                                                                                                                    | AD00.00-P-2000-04A                        |
|             |                                                                                                                                      | STAR DIAGNOSIS diagnosis system                                                                                    | *WH58.30-Z-1048-13A                       |
| ⚠ Danger!   | Risk of injury caused by moving parts that can pinch, crush or, in extreme cases even sever extremities.                             | Always remove ignition key when working on windshield wiper mechanism.                                             | AS82.30-Z-0001-01A                        |
| 2.1         | Set wiper arms to vertical position                                                                                                  | Engine 111 Engine 112 Engine 113 Engine 271 Engine 611 Engine 612 Engine 646                                       |                                           |
| 2.2         | Remove water collector                                                                                                               | i Only for engine 642<br>Model 203<br>Model 209                                                                    | <b>AR83.25-P-1402P</b><br>AR83.25-P-1402Q |
| 3.1         | Unscrew wiper linkage (5) from wiper hinge (arrow), move over the bracket (6) and position outside the working area                  | i Only for engine 642                                                                                              |                                           |