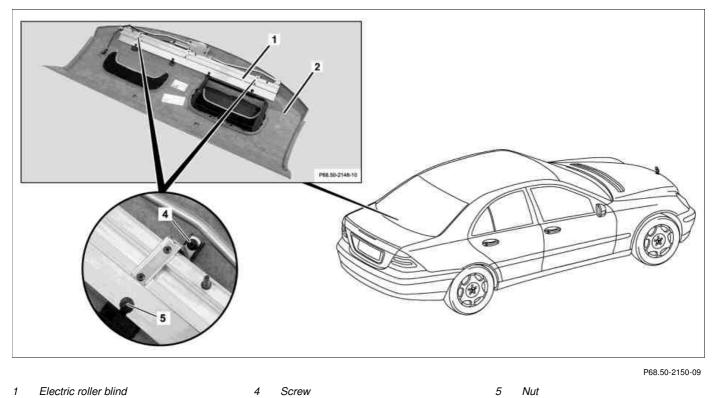

Electric roller blind 1

4 Screw

2 Rear shelf

| XX | Removing, installing             |                                                                                            |                 |
|----|----------------------------------|--------------------------------------------------------------------------------------------|-----------------|
| 1  | Remove rear shelf (2)            | <b>i</b> Do not disassemble rear shelf (2).<br>Disconnect electric roller blind connector. | AR68.30-P-4580P |
| 2  | Unscrew nuts (5)                 |                                                                                            |                 |
| 3  | Unscrew screws (4)               | i Remove Cotter pins                                                                       |                 |
| 4  | Remove electric roller blind (1) | i Press electric roller blind (1) out of rear shelf (2)                                    |                 |
| 5  | Install in the reverse order     |                                                                                            |                 |