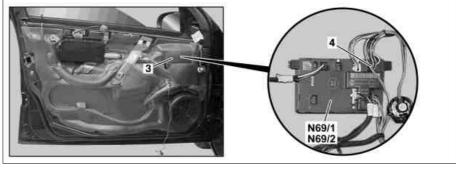

## Shown on left front door on vehicle as of 1.3.02

| 3     | Door foil                       |
|-------|---------------------------------|
| 4     | Electrical connector            |
| N69/1 | Door control module front left  |
| N69/2 | Door control module front right |

P88.70-2516-04

| XX | Remove/install                                                                                                                                                                |                           |                     |
|----|-------------------------------------------------------------------------------------------------------------------------------------------------------------------------------|---------------------------|---------------------|
| 1  | Fold left electrically adjustable and heated<br>outside mirror (M21/1) or right electrically<br>adjustable and heated outside mirror (M21/2)<br>toward rear                   |                           |                     |
| 2  | Remove front door lining                                                                                                                                                      | In vehicles as of 1.3.02  | AR72.10-P-1000P     |
| 3  | Loosen door foil (3) in area of left front door<br>control unit (N69/1) or right front door control<br>unit (N69/2)                                                           | In vehicles as of 1.3.02  |                     |
| 4  | Disconnect electrical connector (4) from left<br>front door control unit (N69/1) or right front<br>door control unit (N69/2)                                                  | In vehicles as of 1.3.02  |                     |
| 5  | Remove bolts (1)                                                                                                                                                              | Nm                        | *BA72.10-P-1011-01A |
|    |                                                                                                                                                                               | S Vehicles as of 1.12.04  | *904589021000       |
| 6  | Disconnect left electrically adjustable and<br>heated outside mirror connector (M21/1x1)<br>or right electrically adjustable and heated<br>outside mirror connector (M21/2x1) | In vehicles up to 28.2.02 |                     |
| 7  | Remove left electrically adjustable and<br>heated outside mirror (M21/1) or right<br>electrically adjustable and heated outside<br>mirror (M21/2)                             |                           |                     |
| 8  | Install in the reverse order                                                                                                                                                  |                           |                     |