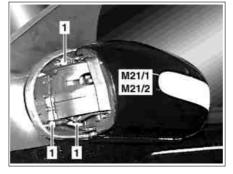

## Shown on left front door on vehicle up to 28.2.02

| 1       | Screw                                                                 |
|---------|-----------------------------------------------------------------------|
| M21/1   | Left electrically adjustable and<br>heated outside mirror             |
| M21/1x1 | Left electrically adjustable and<br>heated exterior mirror connector  |
| M21/2   | Right electrically adjustable and heated outside mirror               |
| M21/2x1 | Right electrically adjustable and<br>heated exterior mirror connector |

P88.70-2069-01

P88.70-2508-01