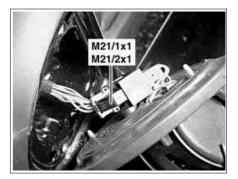

## Shown on left front door on vehicle up to 28.2.02

| 1       | Screw                                                                 |
|---------|-----------------------------------------------------------------------|
| M21/1   | Left electrically adjustable and<br>heated outside mirror             |
| M21/1x1 | Left electrically adjustable and<br>heated exterior mirror connector  |
| M21/2   | Right electrically adjustable and heated outside mirror               |
| M21/2x1 | Right electrically adjustable and<br>heated exterior mirror connector |

P88.70-2516-04

| XX | Remove/install                                                                                                                                                                |                           |                     |
|----|-------------------------------------------------------------------------------------------------------------------------------------------------------------------------------|---------------------------|---------------------|
| 1  | Fold left electrically adjustable and heated<br>outside mirror (M21/1) or right electrically<br>adjustable and heated outside mirror (M21/2)<br>toward rear                   |                           |                     |
| 2  | Remove front door lining                                                                                                                                                      | In vehicles as of 1.3.02  | AR72.10-P-1000P     |
| 3  | Loosen door foil (3) in area of left front door<br>control unit (N69/1) or right front door control<br>unit (N69/2)                                                           | In vehicles as of 1.3.02  |                     |
| 4  | Disconnect electrical connector (4) from left<br>front door control unit (N69/1) or right front<br>door control unit (N69/2)                                                  | In vehicles as of 1.3.02  |                     |
| 5  | Remove bolts (1)                                                                                                                                                              | Nm                        | *BA72.10-P-1011-01A |
|    |                                                                                                                                                                               | S Vehicles as of 1.12.04  | *904589021000       |
| 6  | Disconnect left electrically adjustable and<br>heated outside mirror connector (M21/1x1)<br>or right electrically adjustable and heated<br>outside mirror connector (M21/2x1) | In vehicles up to 28.2.02 |                     |
| 7  | Remove left electrically adjustable and<br>heated outside mirror (M21/1) or right<br>electrically adjustable and heated outside<br>mirror (M21/2)                             |                           |                     |
| 8  | Install in the reverse order                                                                                                                                                  |                           |                     |