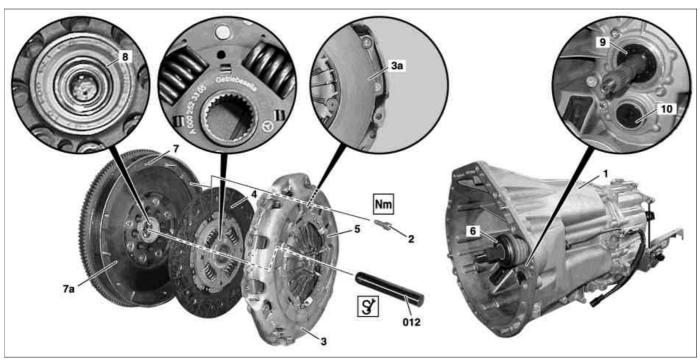

AR25.10-P-0050CW Remove/install clutch 11.12.08

MODEL 204 with TRANSMISSION 716.6 MODEL 204 with TRANSMISSION 711.6

P25.10-2024-09

- 012 Centering drift
- Transmission
- 2 Screw
- 3 Pressure plate

- Friction surface За
- 4 6
- Clutch plate Central clutch release bearing
- Flywheel

- Friction surface 7a
- 8 Guide bearing
- Radial shaft seal 9
- 10 Sealing cover

| $\Xi$     | Removing                                                                                 |                                                                                                                                                  |                                      |
|-----------|------------------------------------------------------------------------------------------|--------------------------------------------------------------------------------------------------------------------------------------------------|--------------------------------------|
| ⚠ Danger! | <b>Risk of death</b> caused by vehicle slipping or toppling off of the lifting platform. | Align vehicle between columns of vehicle lift and position four support plates at vehicle lift support points specified by vehicle manufacturer. | AS00.00-Z-0010-01A                   |
| (3)       | Notes on self-locking nuts and bolts                                                     |                                                                                                                                                  | AH00.00-N-0001-01A                   |
| 1         | Remove transmission (1)                                                                  | Transmission 716 Transmission 711                                                                                                                | AR26.10-P-0020CW<br>AR26.10-P-0020SA |
| 2         | Remove bolts (2) and take off pressure plate (3) with clutch plate (4)                   | In order to prevent tilting or warping of the pressure plate (3), the bolts (2) must be loosened in steps in a crosswise pattern.                |                                      |
| 4         | Checking                                                                                 |                                                                                                                                                  |                                      |
| 3         | Check pressure plate (3) and clutch plate (4)                                            |                                                                                                                                                  | AR25.10-P-0050-01CW                  |
| 4         | Inspect central clutch release bearing (6)                                               | Check for noise, rough operation, leaks and wear, if necessary:↓                                                                                 |                                      |
|           |                                                                                          | Replace central clutch operator (6).                                                                                                             | AR26.40-P-0345CW                     |
| 5         | Check starter ring gear and flywheel (7) for wear, damage and leaks                      | If there is a complaint, replace flywheel (7):                                                                                                   |                                      |
|           | -                                                                                        | Engine 271                                                                                                                                       | AR03.30-P-8001CW                     |
|           |                                                                                          | Engine 272                                                                                                                                       | AR03.30-P-8001CV                     |
|           |                                                                                          | Engine 642                                                                                                                                       | AR03.30-P-8001CO                     |
|           |                                                                                          | Engine 646                                                                                                                                       | AR03.30-P-8001T                      |
| 6         | Check guide bearing (8) for wear and damage                                              | If there is a complaint, replace flywheel (7):                                                                                                   |                                      |
|           |                                                                                          | Engine 271                                                                                                                                       | AR03.30-P-8001CW                     |
|           |                                                                                          | Engine 272                                                                                                                                       | AR03.30-P-8001CV                     |
|           |                                                                                          | Engine 642                                                                                                                                       | AR03.30-P-8001CO                     |

|    |                                                                                                                 | Engine 646                                                                                                                                                                                                                                                                                                                                                           | AR03.30-P-8001T                      |
|----|-----------------------------------------------------------------------------------------------------------------|----------------------------------------------------------------------------------------------------------------------------------------------------------------------------------------------------------------------------------------------------------------------------------------------------------------------------------------------------------------------|--------------------------------------|
| 7  | Check radial shaft seal (9) for leaks                                                                           | If there is a problem, replace radial shaft sealing ring (9):                                                                                                                                                                                                                                                                                                        |                                      |
|    |                                                                                                                 | Transmission 711.6/ 716.6                                                                                                                                                                                                                                                                                                                                            | AR26.40-P-0335CW                     |
| r. | Clean                                                                                                           |                                                                                                                                                                                                                                                                                                                                                                      |                                      |
| 8  | Clean friction surfaces (3a, 7a) on flywheel (7) and pressure plate (3), degrease and dress with abrasive cloth | Cleaner from package                                                                                                                                                                                                                                                                                                                                                 | *BR00.45-Z-1028-04A                  |
| X  | Install                                                                                                         |                                                                                                                                                                                                                                                                                                                                                                      |                                      |
| 9  | Fit pressure plate (3) with clutch plate (4) on flywheel (7) and tighten                                        | Its correct direction of installation is specified on the clutch plate (4). Incorrect installation will result in damage to the clutch plate (4) and transmission (1).  In order to prevent tilting or warping of the pressure plate (3), the bolts (2) must be tightened in steps in a crosswise pattern.  Center the clutch plate (4) using centering drift (012). | *201589081500<br>*BA25.10-P-1001-01H |
| 10 | Remove alignment punch (012)                                                                                    |                                                                                                                                                                                                                                                                                                                                                                      |                                      |
| 11 | Install transmission (1).                                                                                       | Transmission 716                                                                                                                                                                                                                                                                                                                                                     | AR26.10-P-0020CW                     |
|    |                                                                                                                 | Transmission 711                                                                                                                                                                                                                                                                                                                                                     | AR26.10-P-0020SA                     |