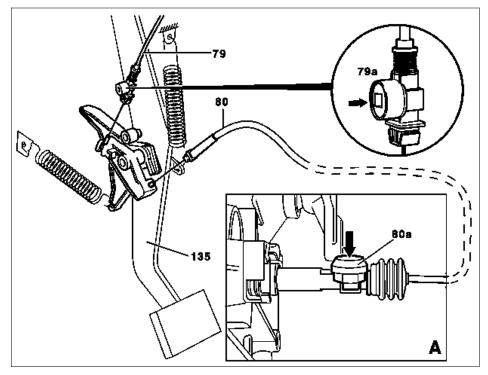

**TRANSMISSION** 722.60 /61,

722.620 ## as of 1681,

722.621 ## as of 1977,

722.622 ## as of 16287,

722.623 /624 /625 /626 /627 /628 /629 /63 /66 /69

- 79 Wire cable/steering lock
- 79a Adjusting button, wire cable/steering lock
- 80 Wire cable/transmission
- 80a Adjusting button, wire cable/ transmission
- 135 Brake pedal

## **Modification notes**

| 15.10.97 Sequence of work steps revised |  |  |
|-----------------------------------------|--|--|
|-----------------------------------------|--|--|

| i | The selector lever must be in position "P" for all adjustment work.                                |                                                                                         |  |
|---|----------------------------------------------------------------------------------------------------|-----------------------------------------------------------------------------------------|--|
|   | Adjusting wire cable/steering lock                                                                 | i The wire cable/transmission must be installed to adjust the wire cable/steering lock. |  |
| 1 | Pretension spring on adjusting button (79a)                                                        |                                                                                         |  |
| 2 | Turn key in steering lock to position "0"                                                          |                                                                                         |  |
| 3 | Adjust wire cable/steering lock (79) by pressing adjusting button (79a) (arrow)                    |                                                                                         |  |
|   | Adjusting wire cable/transmission                                                                  |                                                                                         |  |
| 4 | Pretension spring on adjusting button (80a)                                                        |                                                                                         |  |
| 5 | Turn key in steering lock to position "0"                                                          |                                                                                         |  |
| 6 | Adjust wire cable/transmission (80) by pressing the adjusting button (80a) (arrow) <b>Figure A</b> |                                                                                         |  |