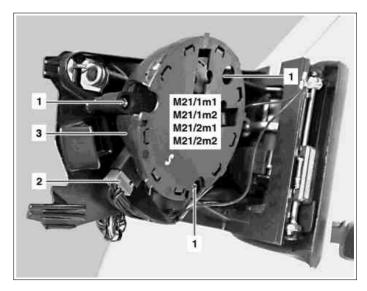

## Illustrated on Model 203.0

1 Screw

2 Electrical connector3 Glass adjustment drive

M21/1m1Mirror up/down adjustment motorM21/1m2Mirror in/out adjustment motorM21/2m1Mirror up/down adjustment motorM21/2m2Mirror in/out adjustment motor