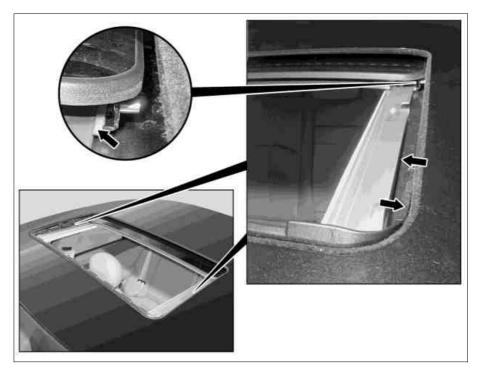

## Shown on model 211

P77.20-2313-06

|   | Cleaning                                                      |                     |
|---|---------------------------------------------------------------|---------------------|
| 1 | Completely open tilting/sliding roof                          |                     |
| 2 | Clean slide rails and slide blocks (arrows).                  |                     |
| 3 | Coat slide rails and slide blocks (arrows) thinly with grease | *BR00.45-Z-1046-06A |
| 4 | Check tilting/sliding roof for proper function                |                     |
| 5 | Close tilting/sliding roof                                    |                     |