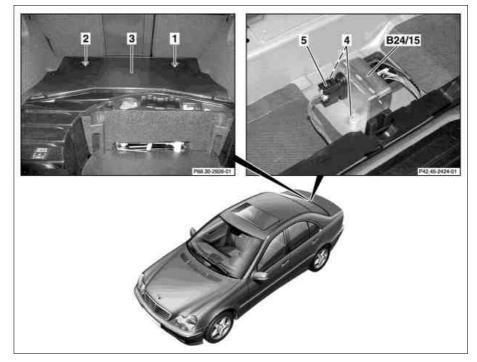

## Shown on model 203

Screw

2 Anchoring lug

3 4 Cover behind rear seat

Nuts

5 Electrical connector

B24/15 Turn rate and lateral

acceleration sensor

| XX | Remove/install                                                 |                                                                                     |                     |
|----|----------------------------------------------------------------|-------------------------------------------------------------------------------------|---------------------|
| 1  | Remove trunk floor paneling                                    |                                                                                     |                     |
| 2  | Remove bolt (1)                                                | i On left and right                                                                 |                     |
|    |                                                                | Nm                                                                                  | *BA68.50-P-1002-03A |
| 3  | Remove anchoring lug (2)                                       | i On left and right.                                                                |                     |
| 4  | Remove cover behind rear seat (3)                              |                                                                                     |                     |
| 5  | Unscrew nuts (4)                                               |                                                                                     |                     |
| 6  | Remove sensor (B24/15)                                         | i Observe correct installation position. The sensor (B24/15) is sensitive to shock. |                     |
| 7  | Disconnect electrical connector (5)                            |                                                                                     |                     |
| 8  | Install in the reverse order                                   |                                                                                     |                     |
| 9  | Carry out road test as per STAR DIAGNOSIS                      | After replacing the sensor (B24/15)                                                 |                     |
| 10 | Perform initialization of DTR control unit with STAR DIAGNOSIS | After replacing sensor (B24/15) on vehicles with code (219) Distronic (DTR)         |                     |

## Nm Cargo retainers

| Number             | Designation                     |    | Model 203 | Model 209 |
|--------------------|---------------------------------|----|-----------|-----------|
| BA68.50-P-1002-03A | Bolt, front trunk anchoring lug | Nm | 20        | 20        |