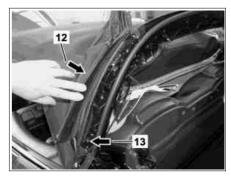

## 1 Loosen water pocket from frame of rear panel window.

**i** To do this, remove rivet (10).

2 Remove bolt (11) from retaining rail.

Fold plastic rail of soft top canvas (12) forward.

P77.31-2234-01

P77.31-2235-01

P77.31-2236-01

5 Remove rivet (14).

Remove bolt (13).

3

4

**i** Installation: Guide the shackle of the soft top canvas together with the narrow shackle around the soft top bow and rivet to the water pocket together with the wide shackle.