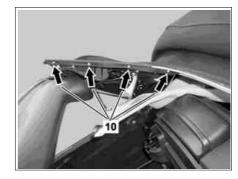

## SM77.31-P-0001-02A Ex

Expose water pocket

## 1 Loosen water pocket from frame of rear panel window.

**i** To do this, remove rivet (10).

2 Remove bolt (11) from retaining rail.

Fold plastic rail of soft top canvas (12) forward.

P77.31-2234-01

P77.31-2235-01