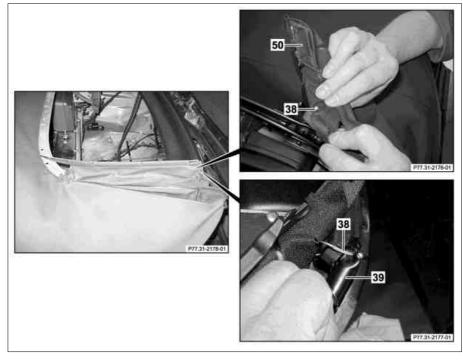

Observe sequence: Soft top canvas (4) -->narrow shackle of water pocket (5) -->wide shackle of water pocket (6).

P77.31-2231-01

P77.31-2230-01

6 Unclip guide (39) with tension cable (38) from soft top bow.

**i** Installation: Guide the tension cable (38) through the water pocket, thread together guide (39) and lock in position in the soft top bow.

7 Assemble in the reverse order.

P77.31-2175-06