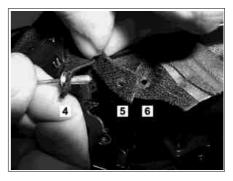

P77.31-2236-01

5 Remove rivet (14).

Remove bolt (13).

3

4

**i** Installation: Guide the shackle of the soft top canvas together with the narrow shackle around the soft top bow and rivet to the water pocket together with the wide shackle.

Observe sequence: Soft top canvas (4) -->narrow shackle of water pocket (5) -->wide shackle of water pocket (6).

P77.31-2231-01

P77.31-2230-01

6 Unclip guide (39) with tension cable (38) from soft top bow.