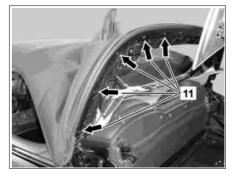

## 1 Loosen water pocket from frame of rear panel window.

**i** To do this, remove rivet (10).

2 Remove bolt (11) from retaining rail.

Fold plastic rail of soft top canvas (12) forward.

P77.31-2234-01

P77.31-2235-01

P77.31-2236-01

5 Remove rivet (14).

Remove bolt (13).

3

4

**i** Installation: Guide the shackle of the soft top canvas together with the narrow shackle around the soft top bow and rivet to the water pocket together with the wide shackle.