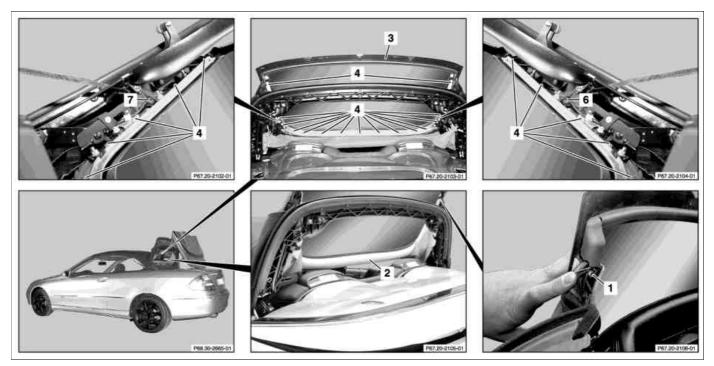

## Illustrated on model 209.4

- 1 Nut
- 2 Headliner

## Illustrated on model 209.4

- 3 Rear window
- 5 Sealing

- 3 Rear window
- 4 Nuts

Rear window heater couplingRear window heater coupling

P67.20-2109-03

| XX        | Remove/install                                                                                           |                                                                                                                                                    |                     |
|-----------|----------------------------------------------------------------------------------------------------------|----------------------------------------------------------------------------------------------------------------------------------------------------|---------------------|
| ⚠ Danger! | Risk of injury when performing check and repair work in area of roll bar                                 | Before working in the area of the roll bar, pull out the rear head restraints by hand. Keep body parts out of the area where the roll bar extends. | AS91.00-Z-0003-01QA |
| ⚠ Danger! | Risk of injury caused by moving parts that can pinch, crush or, in extreme cases, even sever extremities | No parts of the body or limbs should be within the operating range of the mechanism when moving components.                                        | AS00.00-Z-0009-01A  |
| ⚠ Danger! | Risk of injury caused by scraping or cutting body parts on sharp vehicle parts                           | Always wear protective gloves when working on or near sharp and non-deburred vehicle parts.  Deburr repair panels.                                 | AS00.00-Z-0017-01A  |

| 1 | Set up soft top bow and open soft top compartment lid                |                                                                                                                                                         |                     |
|---|----------------------------------------------------------------------|---------------------------------------------------------------------------------------------------------------------------------------------------------|---------------------|
| 2 | Unscrew nut (1) on both sides                                        | Nm Model 209.4                                                                                                                                          | *BA67.20-P-1001-02B |
| 3 | Lift headliner (2) out of groove in area of rear window (3)          | The edge stripping on the headliner (2) is fasted with five clips.                                                                                      |                     |
| 4 | Disconnect rear window heater couplings (6, 7) from rear window (3). |                                                                                                                                                         |                     |
| 5 | Unscrew nuts (4)                                                     | Nm                                                                                                                                                      | *BA67.20-P-1001-02B |
| 6 | Lift rear window (3) upward out of frame and then remove             | Lay rear window (3) down on suitable base                                                                                                               |                     |
| 7 | Heat seal (5) on rear window (3) with hot air blower and scrape off  | Replace seal (5) each time when removing the rear window (3), otherwise water can penetrate into the vehicle.  New rear window (3) is delivered without |                     |
|   |                                                                      | seal (5).                                                                                                                                               |                     |
|   |                                                                      | Sealing                                                                                                                                                 | *BR00.45-Z-1055-01A |
|   |                                                                      | Hot air blower gotis://E 15/54 12.0                                                                                                                     |                     |
| 8 | Install in the reverse order                                         |                                                                                                                                                         |                     |