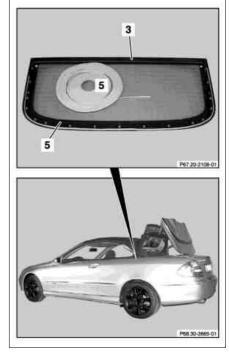

## Illustrated on model 209.4

- 3 Rear window
- 5 Sealing

- 3 Rear window
- 4 Nuts

Rear window heater couplingRear window heater coupling

P67.20-2109-03

| XX        | Remove/install                                                                                           |                                                                                                                                                    |                     |
|-----------|----------------------------------------------------------------------------------------------------------|----------------------------------------------------------------------------------------------------------------------------------------------------|---------------------|
| ⚠ Danger! | Risk of injury when performing check and repair work in area of roll bar                                 | Before working in the area of the roll bar, pull out the rear head restraints by hand. Keep body parts out of the area where the roll bar extends. | AS91.00-Z-0003-01QA |
| ⚠ Danger! | Risk of injury caused by moving parts that can pinch, crush or, in extreme cases, even sever extremities | No parts of the body or limbs should be within the operating range of the mechanism when moving components.                                        | AS00.00-Z-0009-01A  |
| ⚠ Danger! | Risk of injury caused by scraping or cutting body parts on sharp vehicle parts                           | Always wear protective gloves when working on or near sharp and non-deburred vehicle parts.  Deburr repair panels.                                 | AS00.00-Z-0017-01A  |

| 1 | Set up soft top bow and open soft top compartment lid                |                                                                                                                                                         |                     |
|---|----------------------------------------------------------------------|---------------------------------------------------------------------------------------------------------------------------------------------------------|---------------------|
| 2 | Unscrew nut (1) on both sides                                        | Nm Model 209.4                                                                                                                                          | *BA67.20-P-1001-02B |
| 3 | Lift headliner (2) out of groove in area of rear window (3)          | The edge stripping on the headliner (2) is fasted with five clips.                                                                                      |                     |
| 4 | Disconnect rear window heater couplings (6, 7) from rear window (3). |                                                                                                                                                         |                     |
| 5 | Unscrew nuts (4)                                                     | Nm                                                                                                                                                      | *BA67.20-P-1001-02B |
| 6 | Lift rear window (3) upward out of frame and then remove             | Lay rear window (3) down on suitable base                                                                                                               |                     |
| 7 | Heat seal (5) on rear window (3) with hot air blower and scrape off  | Replace seal (5) each time when removing the rear window (3), otherwise water can penetrate into the vehicle.  New rear window (3) is delivered without |                     |
|   |                                                                      | seal (5).                                                                                                                                               |                     |
|   |                                                                      | Sealing                                                                                                                                                 | *BR00.45-Z-1055-01A |
|   |                                                                      | Hot air blower gotis://E 15/54 12.0                                                                                                                     |                     |
| 8 | Install in the reverse order                                         |                                                                                                                                                         |                     |