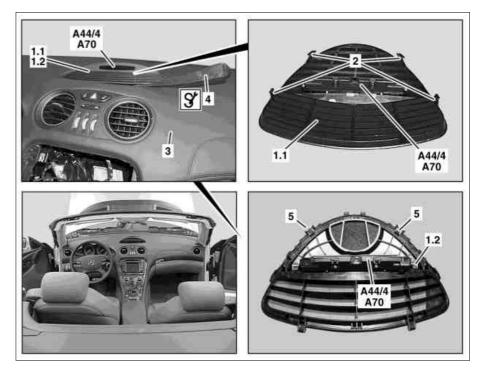

## Shown on vehicle without code (P99) Special model "AMG Black Series"

1.1 Cover (up to 28.2.06) 1.2 Cover (as of 1.3.06)

2 Catch hook (up to 28.2.06) 3 Instrument panel

A44/4 Center dashboard PTS warning

indicator (with code (220) Parktronic system (PTS))

A70 Electronic clock

P68.10-3527-06

| XX  | Remove/install                                                                    |                                                        |               |
|-----|-----------------------------------------------------------------------------------|--------------------------------------------------------|---------------|
| 1.1 | Unclip cover (1.1) on catch hooks (2) from dashboard (3) with mounting wedge (4). | up to 28.2.06                                          |               |
|     |                                                                                   | 8                                                      | *110589035900 |
| 1.2 | Unclip cover (1.2) on clips (5) from dashboard (3) with mounting wedge (4).       | As of 1.3.06                                           |               |
|     | .,                                                                                | [3]                                                    | *110589035900 |
| 2   | Disconnect electrical connector from electronic clock (A70)                       | i Installation: Adjust time on electronic clock (A70). |               |
| 3   | Disconnect electrical connector on center dashboard PTS warning indicator (A44/4) | On vehicles with code (220) Parktronic system (PTS)    |               |
| 4   | Take off cover (1)                                                                |                                                        |               |
| 5   | Install in the reverse order                                                      |                                                        |               |