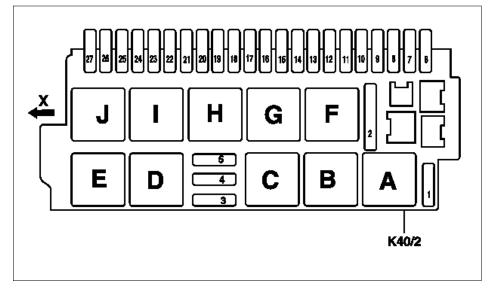

## K40/2 Driver-side fuse and relay module

## X Direction of travel

P54.15-2316-05

| Position | Designation                                                     |
|----------|-----------------------------------------------------------------|
| Α        | Wiper park heater relay (K40/2kA)                               |
| В        | Circuit 15 relay (K40/2kB)                                      |
|          | (with code (889) Keyless-Go)                                    |
| С        | Terminal 15R relay (K40/2kC)                                    |
| D        | Relay 1, steering column tube longitudinal adjustment (K40/2kD) |
| E        | Relay 2, steering column tube longitudinal adjustment (K40/2kE) |
| F        | High pressure and return flow pump relay (K40/2kF)              |
| G        | Wiper stage 1 and 2 relay (K40/2kG)                             |
| Н        | Wiper On and Off relay (K40/2kH)                                |
| 1        | Steering column height adjustment relay 1 (K40/2kl)             |
| J        | Steering column height adjustment relay 2 (K40/2kJ)             |