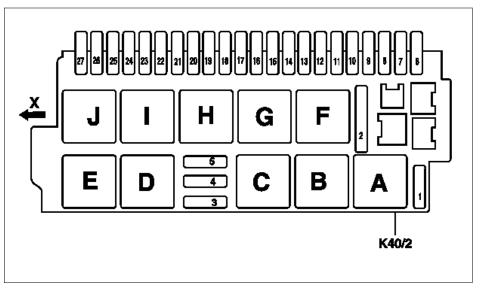

| GF54.15-P-1257-03R | Relay assignment of fuse and relay box in left |  |
|--------------------|------------------------------------------------|--|
|                    | engine compartment                             |  |

## Assignment of driver-side fuse and relay module

| 1-27  | Fuses                             |
|-------|-----------------------------------|
| K40/2 | Driver-side fuse and relay module |
| A-J   | Relay                             |
| X     | Direction of travel               |

P54.15-2316-05

| Bay | Designation                                                   |  |
|-----|---------------------------------------------------------------|--|
| A   | Wiper park position heater relay (K40/2kA)                    |  |
| В   | Terminal 15 relay (K40/2kB) (only with code (889) Keyless Go) |  |
| С   | Circuit 15R relay (K40/2kC)                                   |  |
| D   | Steering column forward/back adjustment relay 1 (K40/2kD)     |  |
| E   | Steering column forward/back adjustment relay 2 (K40/2kE)     |  |
| F   | High pressure and return flow pump relay (K40/2kF)            |  |
| G   | Wiper stage 1 and 2 relay (K40/2kG)                           |  |
| Н   | Wiper On and Off relay (K40/2kH)                              |  |
| I   | Steering column height adjustment relay 1 (K40/2kI)           |  |
| J   | Steering column height adjustment relay 2 (K40/2kJ)           |  |