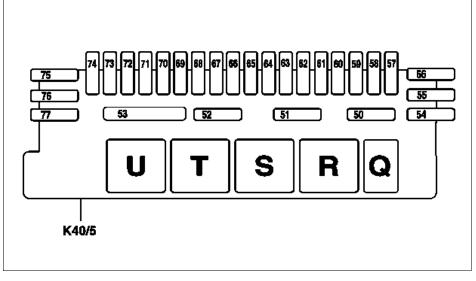

## GF54.15-P-1257-01R Relay assignment of rear fuse and relay box

## Assignment of rear fuse and relay module

| 50-77 | Fuses                      |
|-------|----------------------------|
| K40/5 | Rear fuse and relay module |
|       |                            |

Q-U relay

P54.15-2033-05

| Bay | Designation                                                                                                               |
|-----|---------------------------------------------------------------------------------------------------------------------------|
| Q   | Reserve relay (K40/5kQ)                                                                                                   |
| R   | <ul> <li>Reserve relay (except AMG)</li> <li>Charge air cooler circulation pump relay<br/>(K40/5kR) (AMG only)</li> </ul> |
| S   | Bridge (K40/5kS)                                                                                                          |
| Т   | Fuel pump relay (K40/5kT)                                                                                                 |
| U   | Heated rear window relay (K40/5kU)                                                                                        |