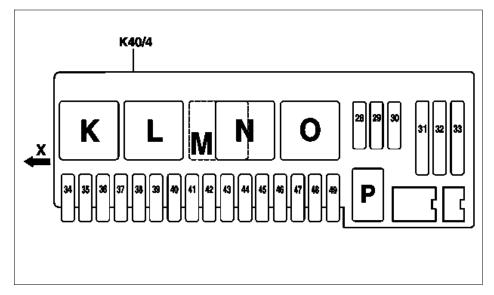

| GF54.15-P-1257-02RA | Relay assignment of fuse and relay box in |  |
|---------------------|-------------------------------------------|--|
|                     | right engine compartment                  |  |

## Assignment of passenger-side fuse and relay module

28-49 Fuses

K40/4 Passenger-side fuse and relay

module

K-P Relay

X Direction of travel

P54.15-2317-05

| Position | Designation                                                                |  |
|----------|----------------------------------------------------------------------------|--|
| K        | <ul> <li>Engine electronics and chassis relay<br/>(K40/4kK)</li> </ul>     |  |
| L        | Starter relay (K40/4kL)                                                    |  |
| М        | Valid for engine 113.992:  ■ Circuit 30z relay (K40/4kM)                   |  |
| N        | Valid for engines 112.973, 113.963:  • Air pump or reserve relay (K40/4kN) |  |
| 0        | Valid for engine 113.992:  ■ Air pump or reserve relay (K40/4kO)           |  |
| Р        | Fanfare horn relay (K40/4kP)                                               |  |