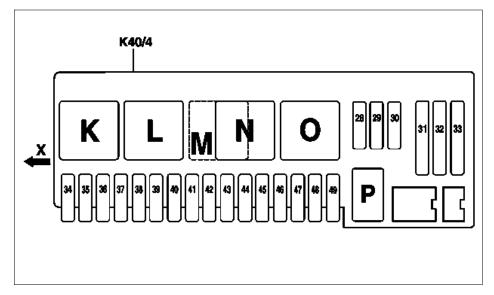

## Assignment of passenger-side fuse and relay module

28-49 Fuses

K40/4 Passenger-side fuse and relay

module

K-P Relay

X Direction of travel

P54.15-2317-05

| Position | Designation                                                                |  |
|----------|----------------------------------------------------------------------------|--|
| K        | <ul> <li>Engine electronics and chassis relay<br/>(K40/4kK)</li> </ul>     |  |
| L        | Starter relay (K40/4kL)                                                    |  |
| М        | Valid for engines 113.992, 275.951:  ■ Circuit 30z relay (K40/4kM)         |  |
| N        | Valid for engines 112.973, 113.963:  • Air pump or reserve relay (K40/4kN) |  |
| 0        | Valid for engines 113.992, 275.951:  • Air pump or reserve relay (K40/4kO) |  |
| Р        | Fanfare horn relay (K40/4kP)                                               |  |