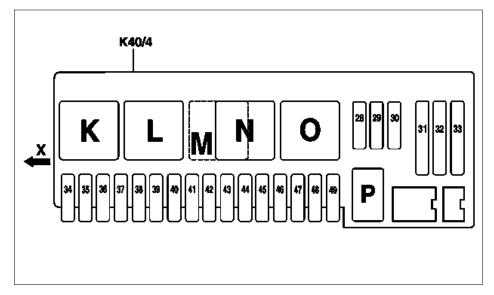

## Assignment of passenger-side fuse and relay module

28-49 Fuses

K40/4 Passenger-side fuse and relay

module

K-P Relay

X Direction of travel

P54.15-2317-05

| Position | Designation                                                                     |  |
|----------|---------------------------------------------------------------------------------|--|
| K        | <ul> <li>Engine electronics and chassis relay<br/>(K40/4kK)</li> </ul>          |  |
| L        | Starter relay (K40/4kL)                                                         |  |
| М        | Valid for engines 113.992, 275.951 /981:<br>● Circuit 30z relay (K40/4kM)       |  |
| N        | Valid for engines 112.973, 113.963:  • Air pump or reserve relay (K40/4kN)      |  |
| 0        | Valid for engines 113.992, 275.951 /981:  • Air pump or reserve relay (K40/4kO) |  |
| Р        | Fanfare horn relay (K40/4kP)                                                    |  |