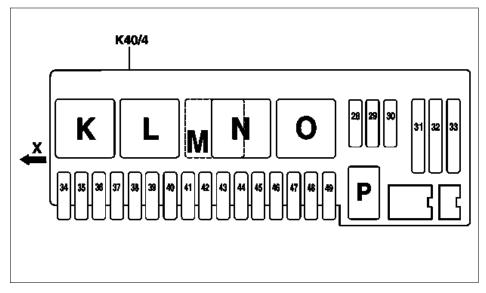

| GF54.15-P-1257-02RI | Relay assignment of fuse and relay box in | <b>⊯</b> GF |
|---------------------|-------------------------------------------|-------------|
|                     | right engine compartment                  |             |

K40/4 Passenger-side fuse and relay module

X Direction of travel

P54.15-2317-05

| Relay | Designation                                                             |
|-------|-------------------------------------------------------------------------|
| K     | <ul> <li>Engine electronics and chassis relay (K40/4kK)</li> </ul>      |
| L     | Starter relay (K40/4kL)                                                 |
| М     | Valid for engines 272, 273, 275:  ■ Circuit 30z relay (K40/4kM)         |
| N     | -                                                                       |
| 0     | Valid for engines 272, 273, 275:  • Air pump or reserve relay (K40/4kO) |
| Р     | Fanfare horn relay (K40/4kP)                                            |