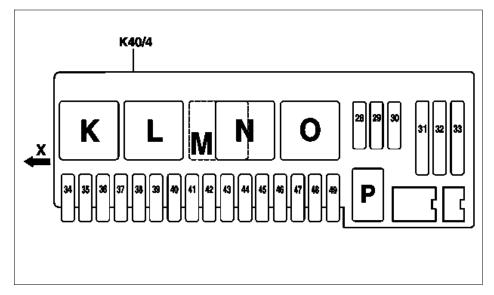

## Assignment of passenger-side fuse and relay module

28-49 Fuses

K40/4 Passenger-side fuse and relay

module

K-P Relay

X Direction of travel

P54.15-2317-05

| Position | Designation                                                            |  |
|----------|------------------------------------------------------------------------|--|
| K        | <ul> <li>Engine electronics and chassis relay<br/>(K40/4kK)</li> </ul> |  |
| L        | Starter relay (K40/4kL)                                                |  |
| М        | -                                                                      |  |
| N        | Air pump or reserve relay                                              |  |
| 0        | -                                                                      |  |
| Р        | <ul> <li>Fanfare horn relay (K40/4kP)</li> </ul>                       |  |