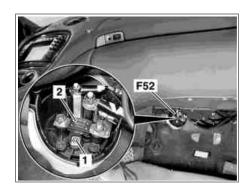

## Assignment of fuses in the fuse through-plating

1-2 Fuses

F52 Fuse through-plating

i Multiple designations are available for fuses for model series 230.4.

P54.15-2818-01

| Fuse | Terminal | Cable ID (fused line) | Fused function                                                                              | Fuse rating in amperes (A) |
|------|----------|-----------------------|---------------------------------------------------------------------------------------------|----------------------------|
| f1   | 30 A     | RD 10.0               | Vehicle power supply control unit (N82/1)                                                   | 100                        |
| f2   | 30       | BK 35,0<br>BK 35,0    | <ul><li>Front prefuse box (F32)</li><li>Vehicle power supply control unit (N82/1)</li></ul> | 200                        |