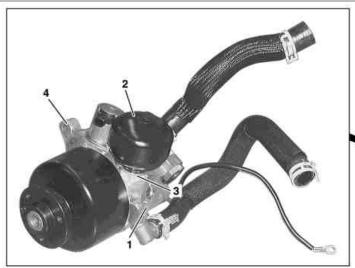

MODEL 230.456 /458 with CODE (487) Active Body Control (ABC)

MODEL 230.470 /471 /472 /477 MODEL 230.479 as of model year 2006

P32.50-2235-08

Tandem pump
Pulsation damper

3 Threaded opening

4 Fixing arm

| XX   | Remove/install                                                                                                     |                                                                                                                                                                                                                                              |                     |
|------|--------------------------------------------------------------------------------------------------------------------|----------------------------------------------------------------------------------------------------------------------------------------------------------------------------------------------------------------------------------------------|---------------------|
| i    | Notes on Active Body Control suspension                                                                            |                                                                                                                                                                                                                                              | AH32.50-P-0001-01N  |
| 1    | Remove tandem pump (1)                                                                                             | Model 230.456/ 458/ 471                                                                                                                                                                                                                      | AR46.30-P-0500RX    |
|      |                                                                                                                    | Model 230.470                                                                                                                                                                                                                                | AR46.30-P-0500RMG   |
|      |                                                                                                                    | Model 230.472                                                                                                                                                                                                                                | AR46.30-P-0500R     |
|      |                                                                                                                    | Model 230.477/ 479                                                                                                                                                                                                                           | AR46.30-P-0500RB    |
| 2    | Clean the area around the pulsation damper (2)                                                                     |                                                                                                                                                                                                                                              |                     |
| 3    | Clamp tandem pump (1) at the fixing arm (4) in the vise so that the pulsation damper (2) points towards the ground | The pulsation damper (2) may only be detached from the tandem pump (1) with the threaded opening (3) downwards, otherwise dirt will enter the tandem pump (1). In the event of noncompliance this can lead to the failure of the ABC system. |                     |
| 4    | Remove pulsation damper (2) from the tandem pump (1)                                                               | i Installation: Pay attention to correct seat of the sealing ring.                                                                                                                                                                           | *BA32.50-P-1030-01A |
| ₩°0S | Notes on scrapping gas-filled hydraulic components                                                                 |                                                                                                                                                                                                                                              | OS00.00-P-1000-01A  |
| 5    | Install in the reverse order                                                                                       |                                                                                                                                                                                                                                              |                     |