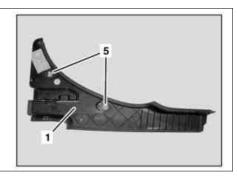

## MODEL 230.4 except CODE (P99) "AMG Black Series" special model

P68.30-2388-07

1 Trim 2 Panel 3 Cap 4 Screw 5 Clip

| XX | Remove/install                                                                         |                                                                                                                         |               |
|----|----------------------------------------------------------------------------------------|-------------------------------------------------------------------------------------------------------------------------|---------------|
| 1  | Completely open Vario roof                                                             |                                                                                                                         |               |
| 2  | Remove cover (2)                                                                       |                                                                                                                         |               |
| 3  | Open cap (3) and loosen bolt (4).                                                      | <b>i</b> Installation: Align paneling (1) so that it does not make contact with intermediate bearing to prevent noises. |               |
| 4  | Unclip paneling (1) from clips (5) with mounting wedge and remove from center console. | 3                                                                                                                       | *110589035900 |
| 5  | Install in the reverse order                                                           |                                                                                                                         |               |