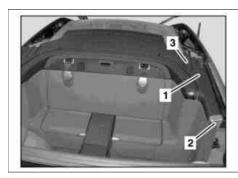

## MODEL 230.4 except CODE (P99) "AMG Black Series" special model

P68.30-2388-07

1 Trim 2 Panel 3 Cap 4 Screw 5 Clip

| XX | Remove/install                                                                         |                                                                                                                         |               |
|----|----------------------------------------------------------------------------------------|-------------------------------------------------------------------------------------------------------------------------|---------------|
| 1  | Completely open Vario roof                                                             |                                                                                                                         |               |
| 2  | Remove cover (2)                                                                       |                                                                                                                         |               |
| 3  | Open cap (3) and loosen bolt (4).                                                      | <b>i</b> Installation: Align paneling (1) so that it does not make contact with intermediate bearing to prevent noises. |               |
| 4  | Unclip paneling (1) from clips (5) with mounting wedge and remove from center console. | 3                                                                                                                       | *110589035900 |
| 5  | Install in the reverse order                                                           |                                                                                                                         |               |