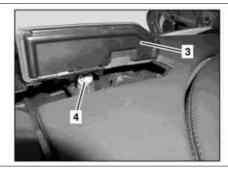

## MODEL 230.4 except CODE (P99) "AMG Black Series" special model

P68.30-2388-07

1 Trim 2 Panel 3 Cap 4 Screw 5 Clip

| XX | Remove/install                                                                         |                                                                                                                         |               |
|----|----------------------------------------------------------------------------------------|-------------------------------------------------------------------------------------------------------------------------|---------------|
| 1  | Completely open Vario roof                                                             |                                                                                                                         |               |
| 2  | Remove cover (2)                                                                       |                                                                                                                         |               |
| 3  | Open cap (3) and loosen bolt (4).                                                      | <b>i</b> Installation: Align paneling (1) so that it does not make contact with intermediate bearing to prevent noises. |               |
| 4  | Unclip paneling (1) from clips (5) with mounting wedge and remove from center console. | 3                                                                                                                       | *110589035900 |
| 5  | Install in the reverse order                                                           |                                                                                                                         |               |